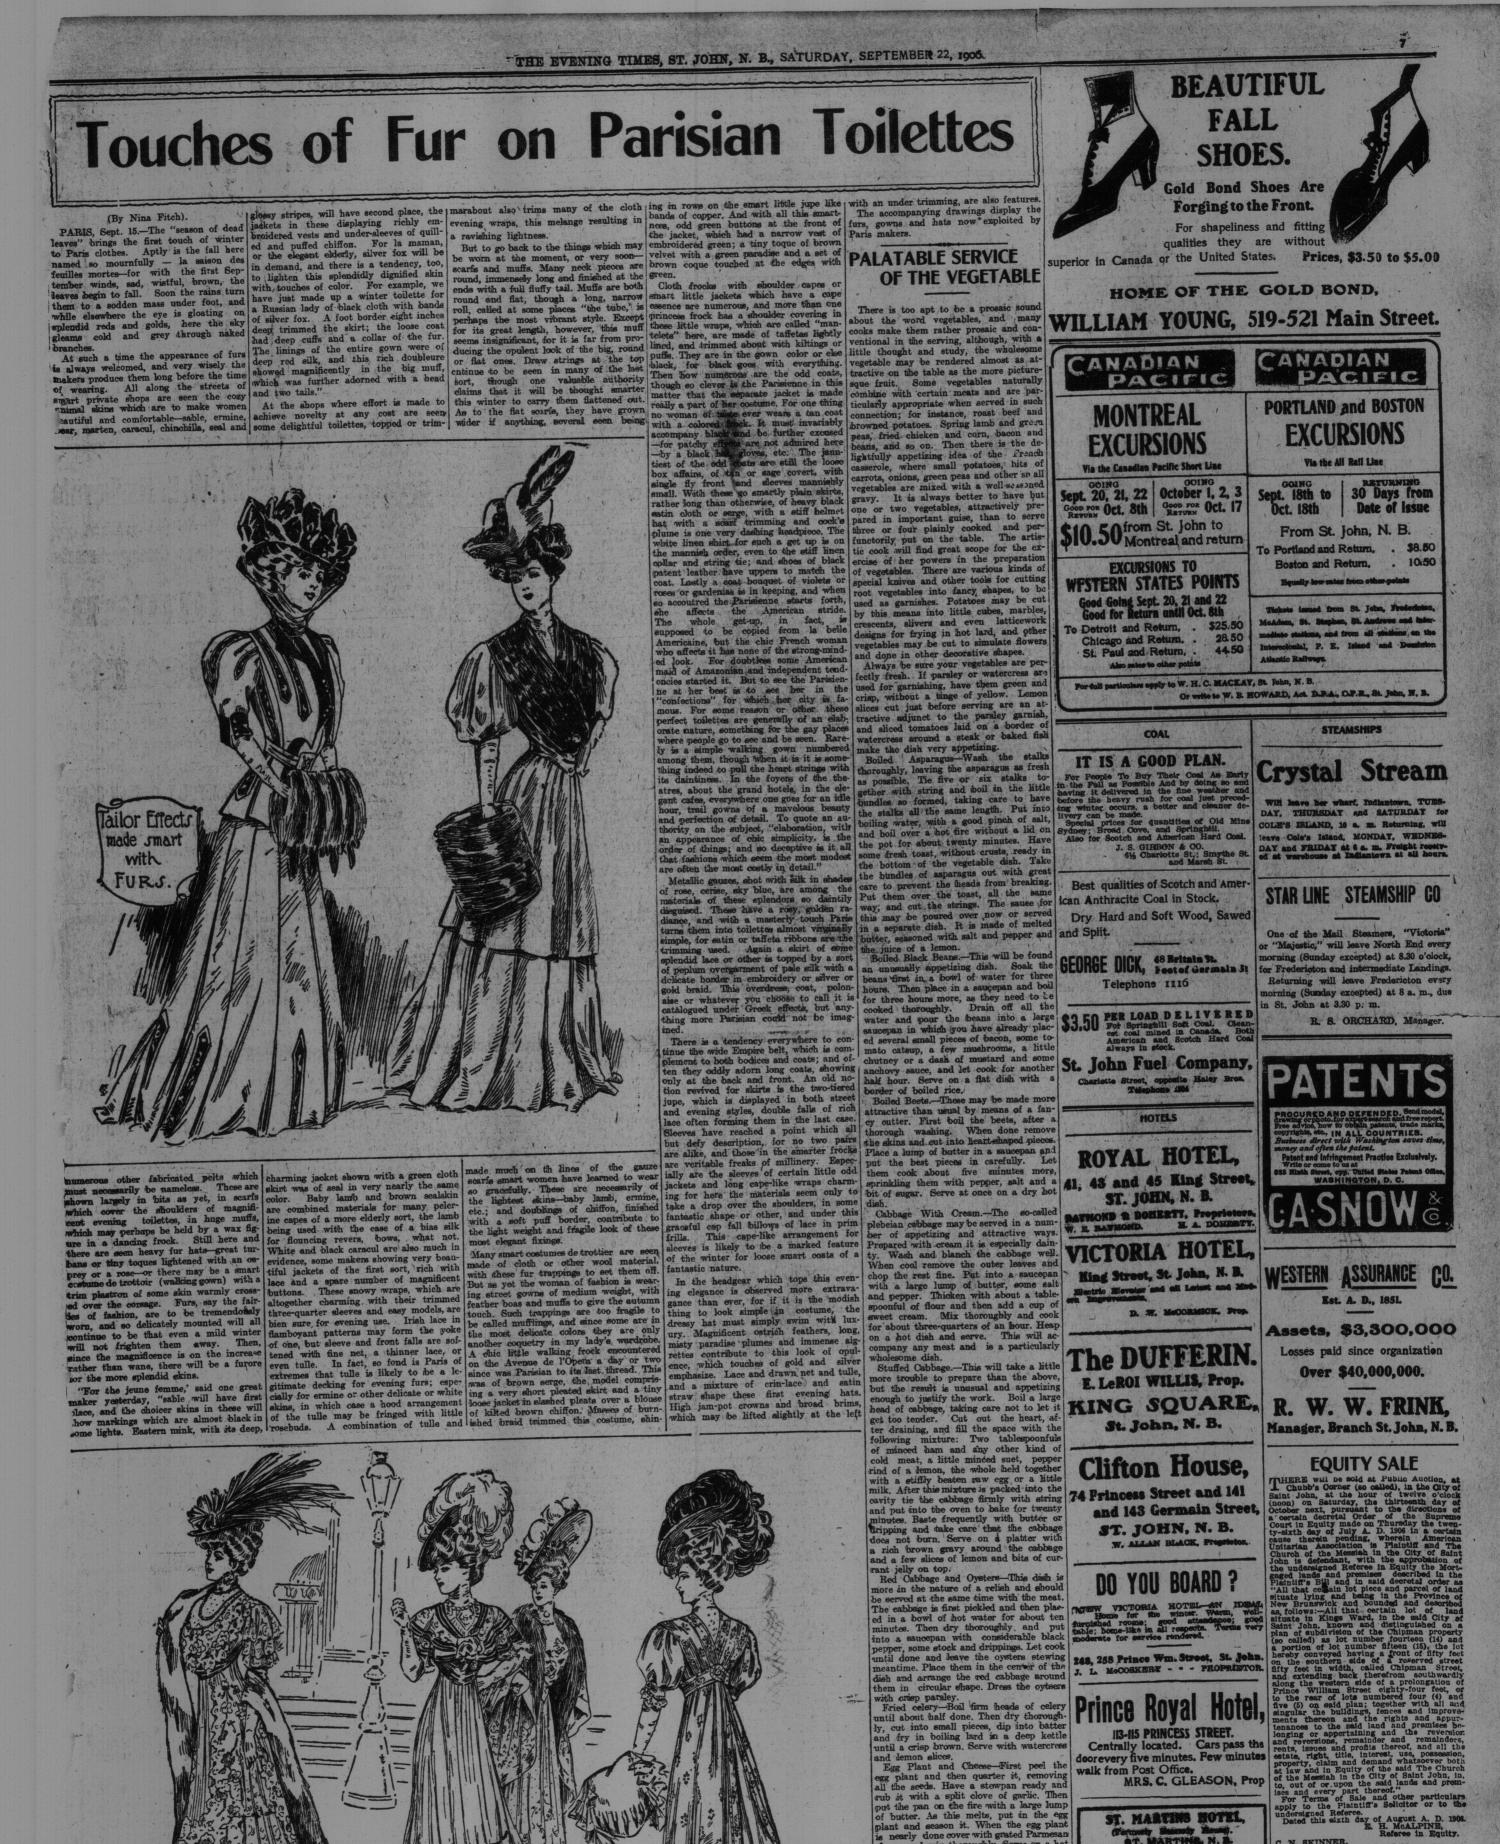

## MC2289

## **POOR DOCUMENT**





ST. MARTINS HOTEL.

BISCUITS.

d mix thoroughly. Serve on a hot hish with small diamonds of but-st. Add a little more cheese as the egg plant on the dish. Onions-Wash, peel and blanch is and then put them in cold wa-event their changing color. Then I place in a large frying pan with is lump of butter. Sprinkle with per and a bit of sugar and fry onions are a light red. Add some suce and simmer. Then mash the onions are a light red. Add some suce and simmer. Then mash the ough a sieve mixing a little meat some melted butter with it and sliced strings of green take a nice garnish for

N. SKINNER, Plaintiff's Solicitor 2 mos

T. T. LANTALUM, Auctioneer **ROYAL INSURANCE CO.** Of Liverpool, England. Total Funds Over \$65,000,000 KAYE, TENNANT & KAYE, YORK BAHERY,

Agents, 85 1-2 Prince Wil