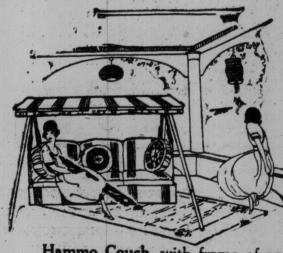

## A Hammo Couch You Must Have

It is the Genuine Restful Comfort of the Hammo Couch Which Compels Your Attention in the Matter of Summer Home Furnishings. And They Are Built to Last for Years With Ordinary Usage.

Hammo Couch, with frame of angle steel, fitted with indestructible link fabric, mattress has wood fibre centre with soft top. Couch, \$15.00; stand, \$5.75; plain canopy, \$5.75.

Hammo Couch with frame, has adjustable head rest, high back and ends fitted with pockets; mattress has box edge, is of soft cotton filling, covered in khaki duck. Couch, \$21.00; stand, \$5.75; scalloped canopy, \$7.00.