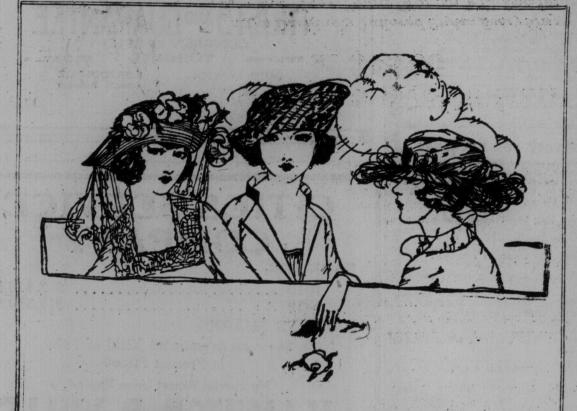

#### Millinery For the Races

Fairy-Like Midsummer Modes Admirably Adapted to Every Summer Gayety and Particularly to the Jolly "Meet."

Airy georgette hats in soft gray, white and the wanted pastel tints--crisp organdie capelines of summery brightness --cool looking hair hats in black, pastel and vivid colorings-drooping leghorn hats massed with lovely roses or bright field flowers and grasses--and newest of the new, tagel d'or models in jade, aztec, nasturtium and such fashionable shades shot with gold or silver and laden with flowers and ribbons. Taffeta sports hats, too--new and chic.