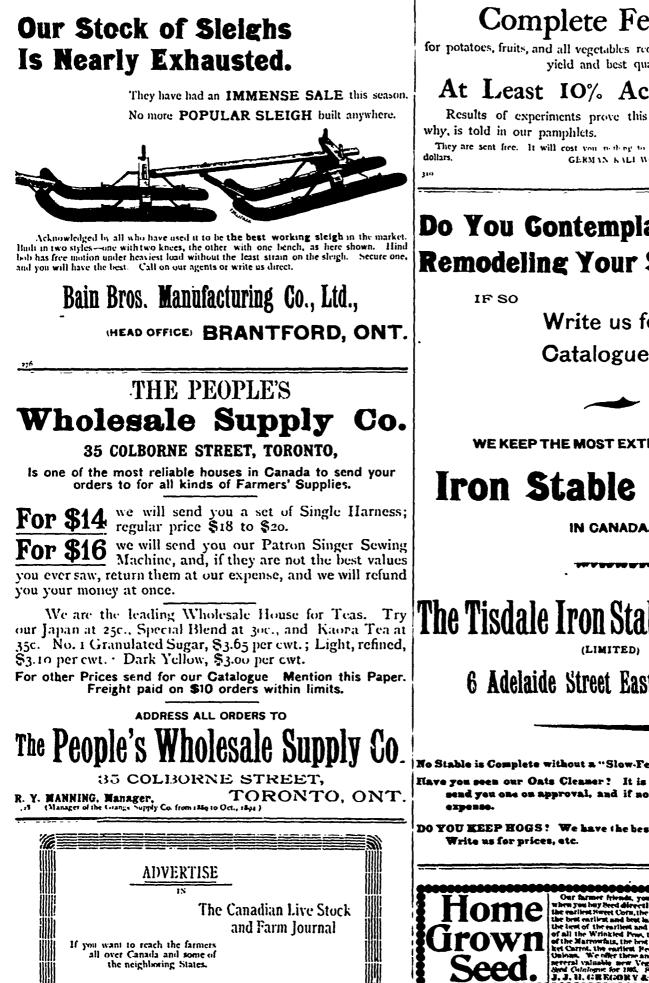

## **Complete Fertilizers**

for potatoes, fruits, and all vegetables require (to secure the largest vield and best quality)

## At Least 10% Actual Potash.

Results of experiments prove this conclusively. How and

They are sent free. It will cost you with my to read them, and they will save you GERMAN KALL WORKS, 33 Nassau Street, New York.