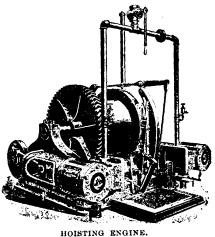

GENERAL MINING MACHINERY.

2

Conveyor 328 feet centers, handling 4 tons "run of mine" coal per minute,

ANY MATERIAL. ANY CAPACITY.

CONVEYORS.

**ELEVATORS** 

Steel Coal or Ash Cars.

Electric Coal Mining and Haulage Machinery, Link-Belting, Sprocket Wheels, Malleable Iron Buckets, Shafting, Pulleys, Gearing, Clutches,