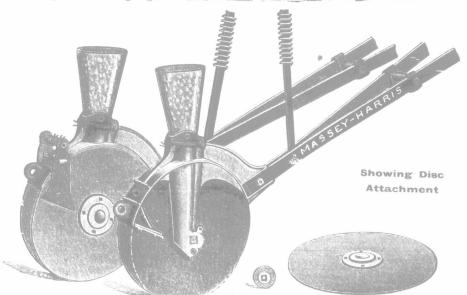

### We are Headquarters for the Best of Everything in Drills

An

**Admirable** 

**Specimen** 

**Perfection** 

The **Massey-Harris** 1906 Pattern **Double Disc** Drill

For 1906 we have an entirely new Double Disc, with extra wide and substantial bearings on discs.

Improved roller bearings in hub.

#### SOWS

**Evenly** Positively and Continuously

#### A Force Feed Run

Each feed run can be depended upon to sow the required quantity of grain.

The runs do not get out of order. They do not become choked or bridged over.

> Designed Constructed and Sold by