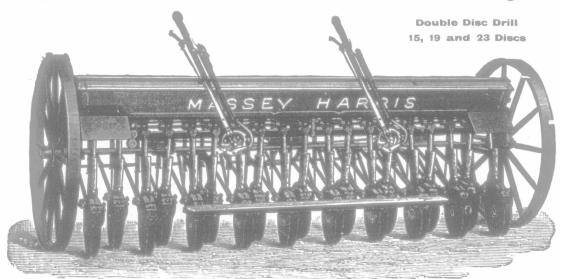

### We are Headquarters for the Best of Everything in Drills

An

**Admirable** 

**Specimen** 

**Perfection** 

The **Massey-Harris** 1906 Pattern **Double Disc** Drill

For 1906 we have an entirely new Double Disc, with extra wide and substantial bearings on discs.

Improved roller bearings in hub.

#### SOWS

**Evenly** Positively and Continuously

#### A Force Feed Run

Each feed run can be depended upon to sow the required quantity of grain.

The runs do not get out of order. They do not become choked or bridged over.

> Designed Constructed and Sold by