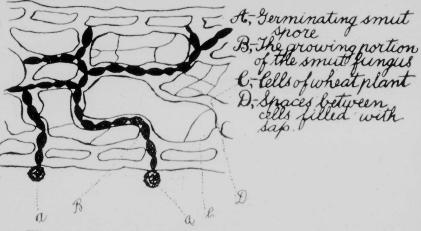

# SMUT

AND ITS ATTACK UPON GRAIN

When the smut fungus gains entrance to the growing stalk of wheat it pushes its way in all directions travelling in the spaces that surround the cells of the wheat plant, and derives its nourishment from the sap carried in those spaces intended for the nutrition of the growing grain.

A—Germinating smut spore

B—The growing portion of the smut fungus. C—Cells of wheat plant.

D-Spaces between cells filled with sap.