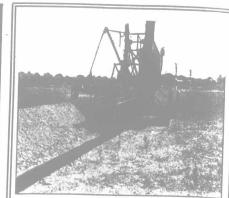

## **ONE MAN MADE \$2,500** SINGLE SEASON.

HE BUCKEYE TRACTION DITCHER did this for one man. What bas been done by one man can be done by you. This machine, of small first cost, will more than pay for itself in a season's time.

Farmers are just beginning to appreciate the advantage of tiled land. They know that tiled land bears greater crops and brings greater profits. They know that BUCKEYE ditches are the best, and you, with a BUCKEYE TRACTION DITCHER, have no trouble in finding work with a machine that cuts 100 to 150 rods a day, at a saving of from 25% to 50°/, over the old method.

The BUCKEYE is so simple in operation that anyone can run it. It only requires two men to operate the steam machine, and only one man and a boy can operate the gasoline machine. This is your opportunity to make money.