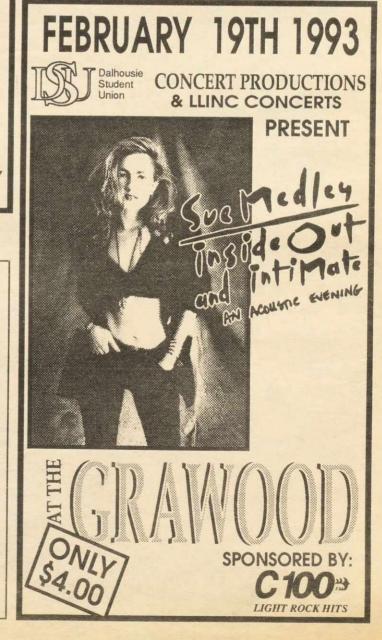

oney-order for \$10.00 (all taxes included) to rece e the 45 page book "How to Study for Success"

| Name:      |          |             |
|------------|----------|-------------|
| Address    |          |             |
| City       | Province | Postal Code |
| University | Faculty  |             |

Send to and make cheque or money-order payable to: Study-Help Programs, P.O. Box 22016, Lansdowne postal outlet, Saint-John, NB, E2K 4T7

Authorized Distributor

# Pauper's Pizza 429-0500

- The "Panhandler"

  Two Medium, 3-topping pan pizzas and a 2L pop
  \$14.95 (12.70 plus tax)
- The "Dire Straits"
  The Ever 'Paup'ular Large 3-topping
  \$8.95 (7.60 plus tax)
- The "Regional Disparity"
  Pauper's Special Sausage and Cheese
  \$7.00 (5.95 plus tax)

# THURSDAYS A LEGRANOOD DON'T MISS OUT!