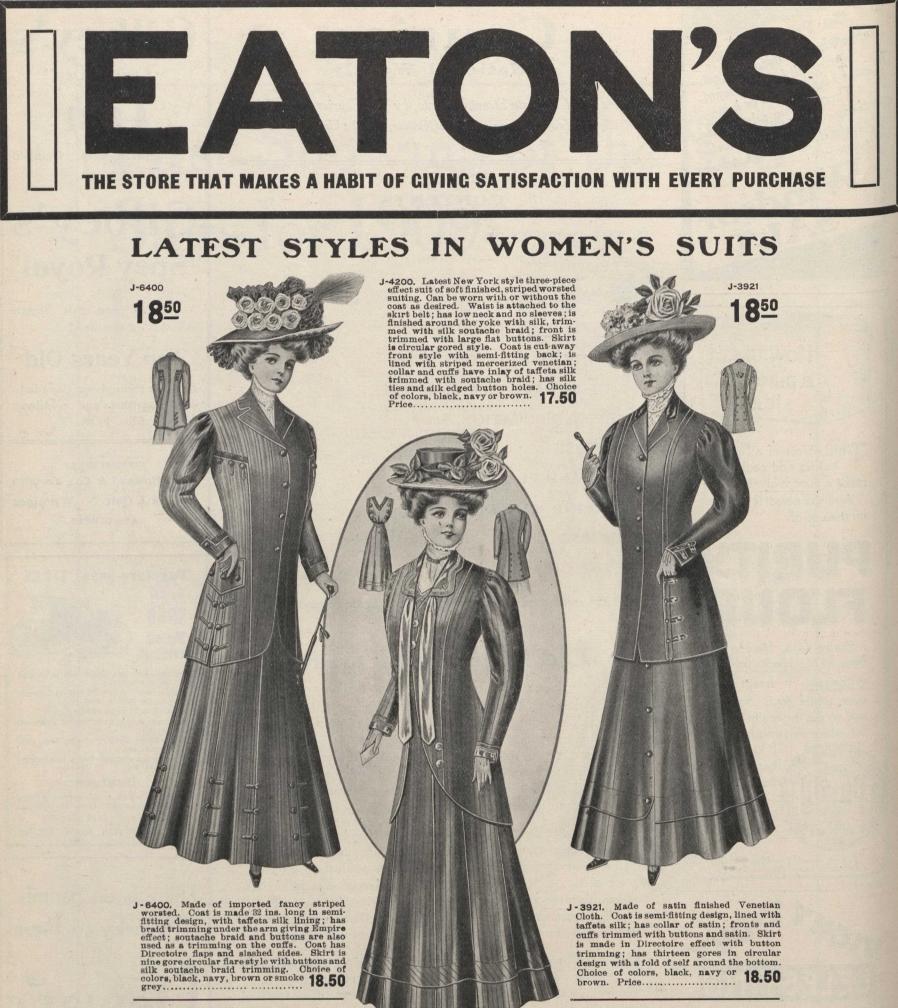

 $\begin{array}{c} {\rm Sizes \ for \ ready-to-wear \ suits \ are:} \\ {\rm Bust \ 82 \ in, \ with \ waist \ 23 \ \ Bust \ 84 \ in, \ with \ waist \ 24 \\ {}^{\prime\prime} & {}^{\prime} & {}^{\prime\prime} & {}^{\prime} & {}^{$ 

TORONTO

J-4200 State Size and Color when ordering Ready-to-wear Women's Garments can be supplied only in regular stock sizes as stated. When ordering be sure the size and color you require is catalogued.