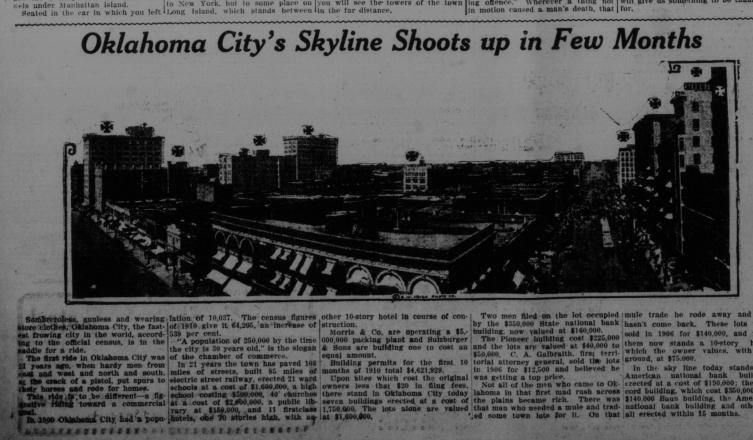

home, you hear some passenger the Atlantic ocea "Well, we're almost there. New is only a few miles away." expectedly you dash into a ture, dashing din For over three miles you ride or over the miles away."