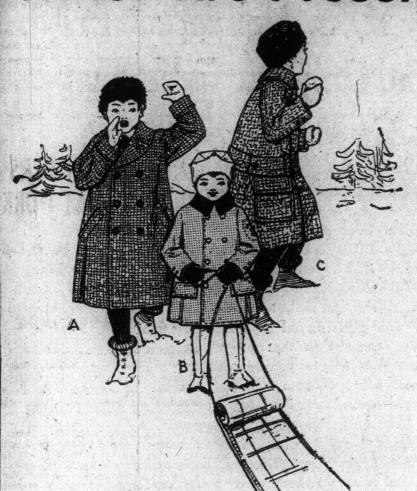

B.—Boys' Nap Coats, in blue or grey,

plain shades, made from a Whitney cloth,

in small curl finish; double-breasted,

close-fitting velvet collar; box back, has

side vests. Trimmed

with brass buttons, and

emblem on sleeve; red

flannel finished linings.

Sizes 3 to 10 years.

Price ..... 9.00

Overcoats, in medium

shades of grey or light

brown of rough finish;

Russian style, with

close-fitting self-collar,

and three-piece belt;

corresponding fancy

check linings; large

patch pockets have

flaps. Sizes 3 to 10

years. Price ... 10.00

What Size Does

He Wear?

A.—Small Boys' Slip-Or

Coats, in rough finished

brown tweed, in broken

check effect; full swagger back and split sleeve, with

cuffed effect; warmly lin-

ed. Sizes 26 to 28.

Price .... 9.00

K .- Suit in small Q .- Soft Finished R .- Extra Fine Twill S .- Brown Chinchil- T .- Big Boys' Ulbrown pin check pat- Cheviot Serge Suit, Navy Blue Serge Suit, la Coat, in pinch-back sters, in brown mixterns, sort cashmere finished tweed, fancy with yoke knife of smooth finish, pinch style, with sewn-on ed tweeds, showing Norfolk model, pinch back effect; three-piece pockets and cuffs on and patch pockets; pockets at front with ets at front, with with convertible colsleeve; twill serge line extra well formed flaps; fancy cuff on flaps; corresponding lar and two-piece belt bloomer pants shoulders and peak- sleeves; twill serge trimmings of brown, at back; centre vent; have watch pocket,

L.—Coat in mottled

effect, purplish grey in

color, a real nobby coat

for the small boy; but-

tons up on side; trim-

med with black velvet

collar, cuffs and but-

tons; belt all around at

waist; warmly lined.

Sizes 3 to 8 years.

Price ..... 8.00

N.-Navy Blue Serge

Bloomer Suit, woven

from an all wool Bot-

any yarn; guaranteed

against fading or shin-