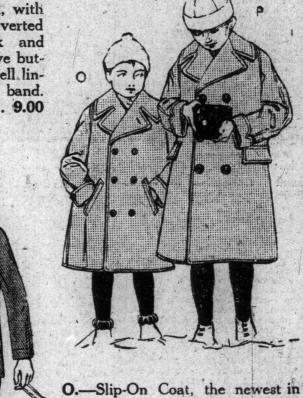

P.—Blue Chinchilla Slip-On Coat, or in Ulster style, with shawl collar. The slip-on illustrated is in warm thick chinchilla cloth. Double-breasted in style, with convertible collar and full-fitting swagger back; slash pockets, split sleeve and fancy cuffed effect. Sizes 29 to 34. Price 12.50

style for boys. This model obtainable in grey or navy blue chinchilla cloths; double-breasted, with convertible lapels and full swagger back; split sleeves, have fancy cuffs; slash pockets; strong and durable twill linings. Sizes 3 to 8 years. Price ... 10.00