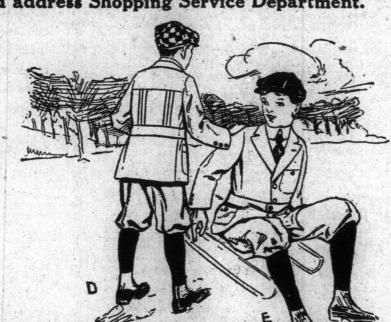

If ordering by mail quote number, price, color and size desired, and address Shopping Service Department.

D.—Navy Serge

Suits for smaller

boys, in imported

medium twill serge

of worsted finish;

sewn belt: yoke and

knife pleats back and

front; patch pock-

ets; bloomer pants.

Sizes 24 to 28.

Price ..... 7.50

E.—Navy Blue

Serge Suit, of medi-

um fine twill wors-

ted finish; yoked

back, with box-pleat

down centre; small

pleat at each side;

three-piece belt sewn

at back only; patch

pockets; extra full-

fitting bloomers have

belt loops and ex-

panding knee band;

l in ed throughout.

Sizes 29 to 34. Price,

8.50. Sizes 35 and

36. Price ... 10.00

F.—Boys' Fancy Tweed Slip-On Overcoats, in grey, fawn or brown mixtures, of soft fluffy finish; double-breasted buttons close to nack; velvet collar and loose box back, split sleeve has fancy cuffed effect; slash or patch pockets. Sizes 3 to 9 years. Price ....... 6.50