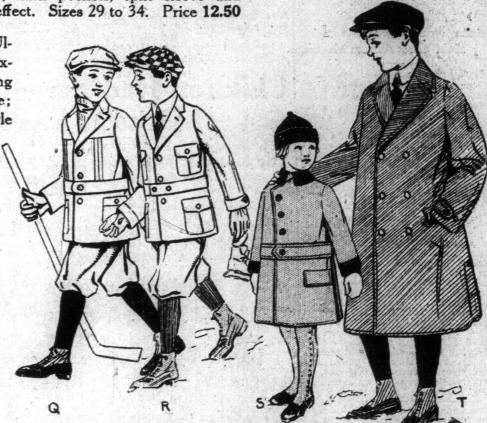

P.—Blue Chinchilla Slip-On Coat, or in Ulster style, with shawl collar. The slip-on illustrated is in warm thick chinchilla cloth. Double-breasted in style, with convertible collar and full-fitting swagger back; slash pockets, split sleeve and fancy cuffed effect. Sizes 29 to 34. Price 12.50

A.—Small Boys' Slip-Or

Coats, in rough finished

brown tweed, in broken

check effect; full swagger back and split sleeve, with

cuffed effect; warmly lin-

ed. Sizes 26 to 28.

Price .... 9.00

K .- Suit in small Q .- Soft Finished R .- Extra Fine Twill S .- Brown Chinchil- T .- Big Boys' Ulbrown pin check pat- Cheviot Serge Suit, Navy Blue Serge Suit, la Coat, in pinch-back sters, in brown mixterns, sort cashmere finished tweed, fancy with yoke knife of smooth finish, pinch style, with sewn-on ed tweeds, showing Norfolk model, pinch back effect; three-piece pockets and cuffs on and patch pockets; pockets at front with ets at front, with with convertible colsleeve; twill serge line extra well formed flaps; fancy cuff on flaps; corresponding lar and two-piece belt bloomer pants shoulders and peak- sleeves; twill serge trimmings of brown, at back; centre vent; have watch pocket,