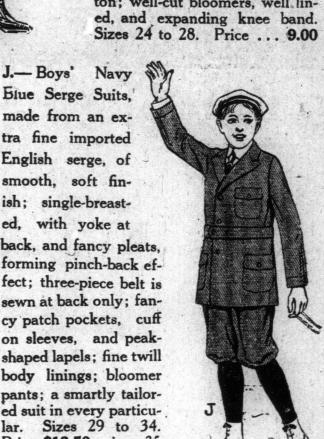

ish; single-breasted, with yoke at back, and fancy pleats, forming pinch-back effect; three-piece belt is sewn at back only; fancy patch pockets, cuff on sleeves, and peakshaped lapels; fine twill body linings; bloomer pants; a smartly tailored suit in every particular. Sizes 29 to 34. Price \$13.50; sizes 35 to 36, price . . . . 15.00

J.— Boys Navy

made from an ex-

tra fine imported

smooth, soft fin-

SIZE LARGER IS ADVISED Sizes 29 to 34. Priced

M .- Grey Mixed Tweed Overcoat, has shawl collar and one-piece belt at back; good warm twill linings. Sizes 29 to 34. Price ..... 10.00