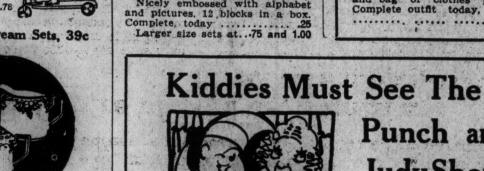

### The "Punch and Judy" Show

Hours, 10, 11, 12, 2, 3 and 4 o'Clock-5th Floor

—just bubbling over with joy and watching eagerly for visits from all his little friends. You who come today will see him at his best—and ohl what fun to watch him popping down the chimney and filling the stockings that hang by their pretty, cosy fireplace in the Christmas Show. Be sure you get close to him to tell him what you want for Christmas. For, you know, that's the reason he's on hand so early.

—with Punch more amusing than ever, and all the other funny characters in splendid shape for their comical performances, will surely create a sensation. Besides, there are Marionettes this year, wonderful little performers, specially secured to add even more nonsense and excitement to the show. Come the first day—then you'll want to see every performance. No admittance charge.

#### And Be Sure to See The Marionettes

Punch and Judy and all the rest of the quaint little

Punch has been very quiet this summer, so you may find him noiser than ever now that he has a chance to talk

people in the Punch and Judy Show are going to begin their

-and Judy, we fear, has grown very fat during her long

rest. But they're funnier than ever, and we know you will just scream with laughter when you see the funny,

wonderful performances for you today.

The Marionettes are the funniest peoplethey have funny voices and say funny things. They are lots of fun for the children. Every little kiddie should see them.

funny things they can do.