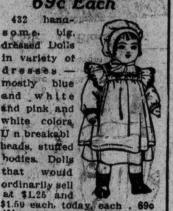

# 16-Inch Dolls

\$1.50 each, today, each . 696 (Not more than two dolls to such customer.)

nd pictures. 12 blocks in a box Larger size sets at ... 75 and 1.00