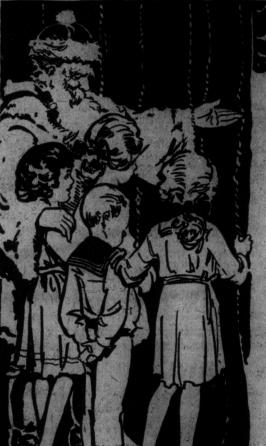

#### Santa Claus is the Centre of Attraction

### The "Punch and Judy" Show

Hours, 10, 11, 12, 2, 3 and 4 o'Clock-5th Floor

—just bubbling over with joy and watching eagerly for visits from all his little friends. You who come today will see him at his best—and ohl what fun to watch him popping down the chimney and filling the stockings that hang by their pretty, cosy fireplace in the Christmas Show. Be sure you get close to him to tell him what you want for Christmas. For, you know, that's the reason he's on hand so early.