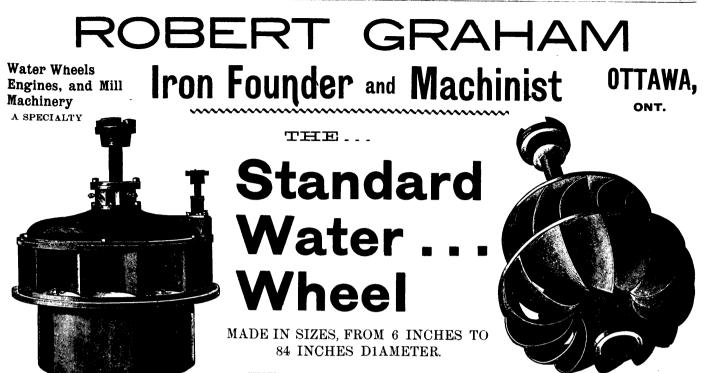

## THE CANADIAN MANUFACTURER.

WHEEL ONE SOLID CASTING.

Cut Showing Wheel Removed from Case.

84 per cent. of power guaranteed in five pieces. Includes whole of case, either register or cylinder gate. Water put on full gate or shut completely off with half turn of hand wheel, and as easily governed as any engine.

Write for Estimates, References and Catalogues of the STANDARD WATER WHEEL, also Milled and Rough Gearing of every size and description; Engines, Mill Machinery, and Electric Power Plants; Latest Improved Band Saw Brazing Tables; Shears and Gummers, also Surface Grinder for Single Saws.