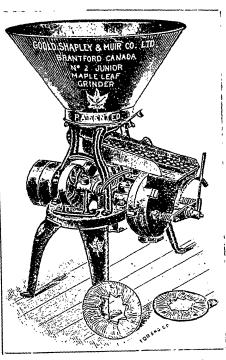

## ...A PERFECT GRAIN GRINDER....

The Patent Ball-Bearing

## Junior Maple Leaf Grinder

WITH 8-INCH SINGLE BURRS.

## MANY IN USE AND WORKING SUCCESSFULLY

The Junior Maple Leaf is especially adapted for Wind Mill, Horse or Tread Power, or any other power less than 8 or 10 horse.

It is supplied with two sets of Grinding Burrs, one for coarse grain and general purposes, and the other for hard grain and fine work.

The Patent Ball-Bearing takes the heavy back pressure of the burrs when at work, and greatly lessens the friction. In consequence the Grinder will do more with a given power than any other.

We Will Give Any Responsible Party a Fair Trial.

We Absolutely Guarantee the Grinder. Send for Prices.

We also make the famous No. 1 Maple Leaf Grinder with 10-inch burrs.