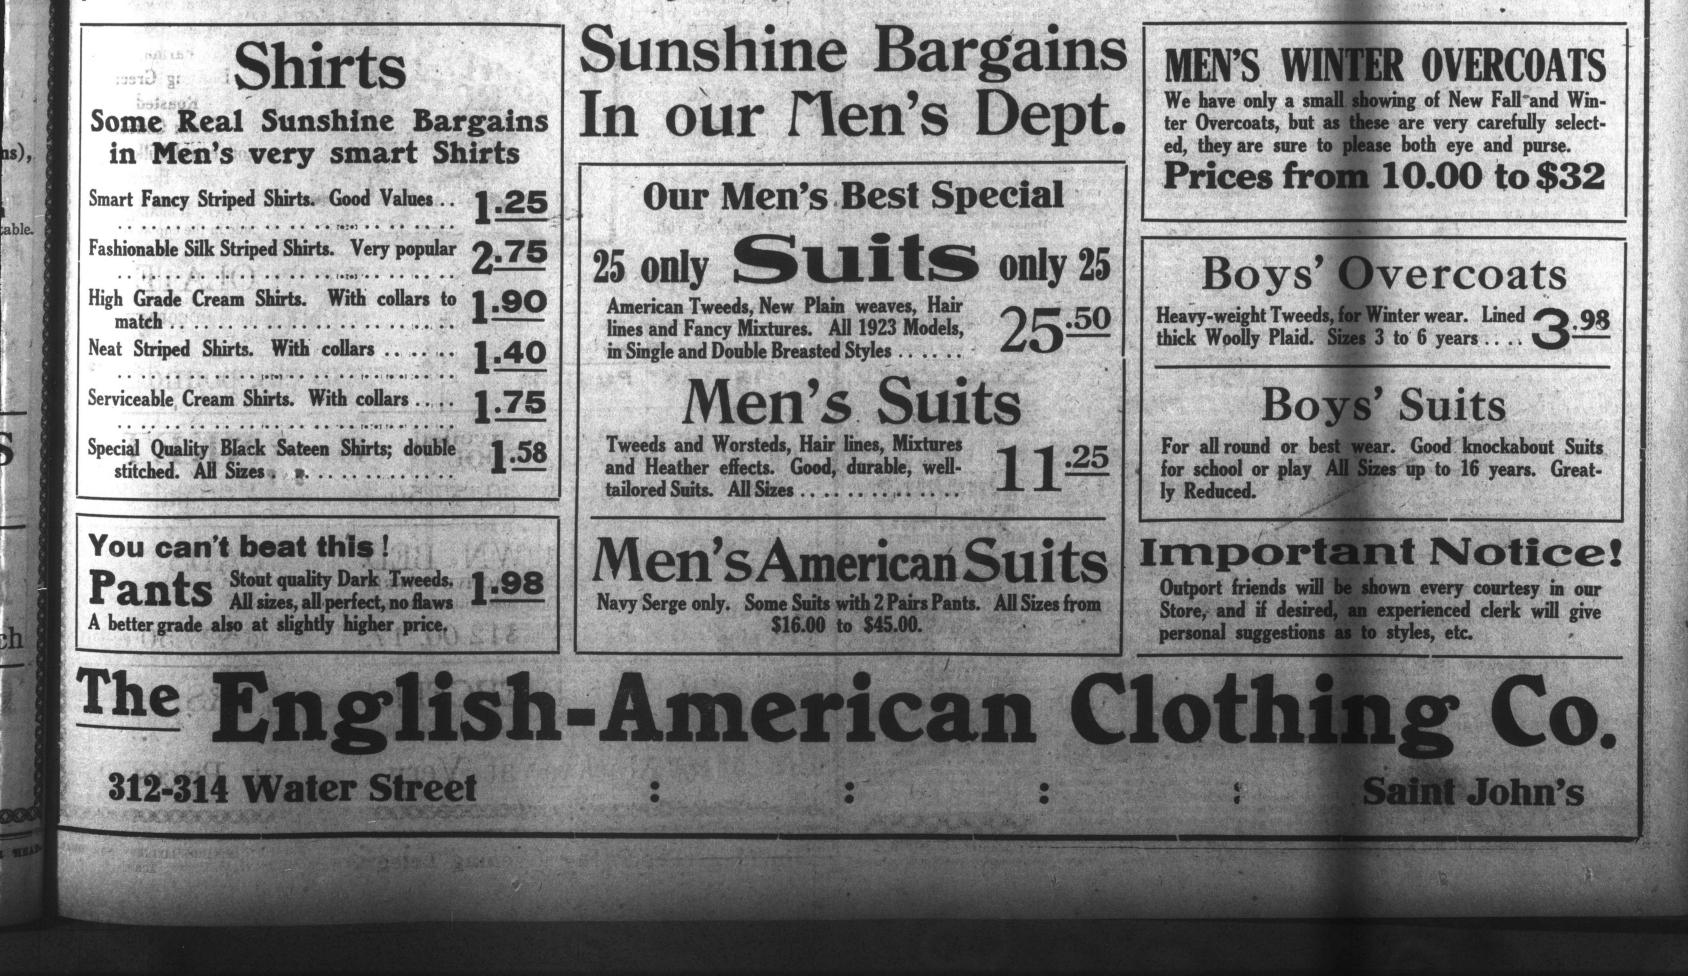

|                                                                                                                                                                                                                                                                                                                       | ONE RACK ONLY 2.38   Assorted Sizes and Styles 2.38   ONE RACK ONLY 3.60   Extra Quality. Good Styles 3.60 |

All Our Window-Trims, of Ladies' or Men's Wear are always marked in plain figures. The western Window of our Men's Department is this week featuring a "Suit Special." Take a look at it as you pass. THEN COME IN !!!