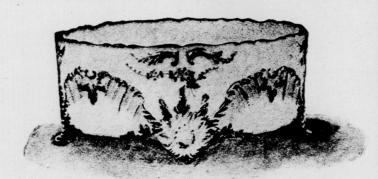

## YOU CAN RETAIL THIS DISH FOR 25c.

Nicely tinted in Blue, Pink, Green and Yellow, with pretty Sprays of Roses, Violets, Forget-me-nots, etc., and the raised or embossed parts gilded.

It is a very large and showy piece, being 71/2 inches in diameter, and 31/4 inches deep.