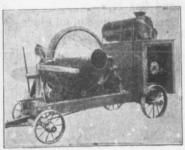

## SMITH CONCRETE MIXERS

Smith Mixer Mounted on Truck with Gasoline Engine.
MIXING POSITION.

for rapid and thorough mixing.

Capacities per day 100, 200, 250, 350 cubic yards.

All wearing parts protected from sand and dirt. Easily moved with the work.