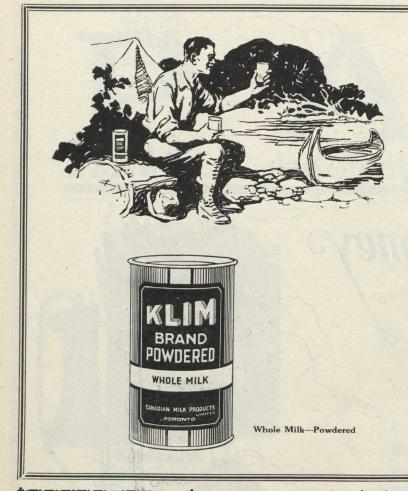

## Fresh Milk at every Spring and Stream

Good, country fresh milk is the one thing that you have always wanted in camp. Now with the new Klim Whole Milk in the brown and yellow tins you can have all the fresh sweet milk you want. The new Klim with all the cream left in it, plus the water you find at springs and clear streams, makes milk that can be used in every way bottled milk is used in the home.

Klim Whole Milk is good to drink, it's good for cooking and no matter how extended a camping trip you are planning, you will always find it fresh and sweet.

If your dealer cannot supply you with Klim in the brown and yellow tins, write us direct.