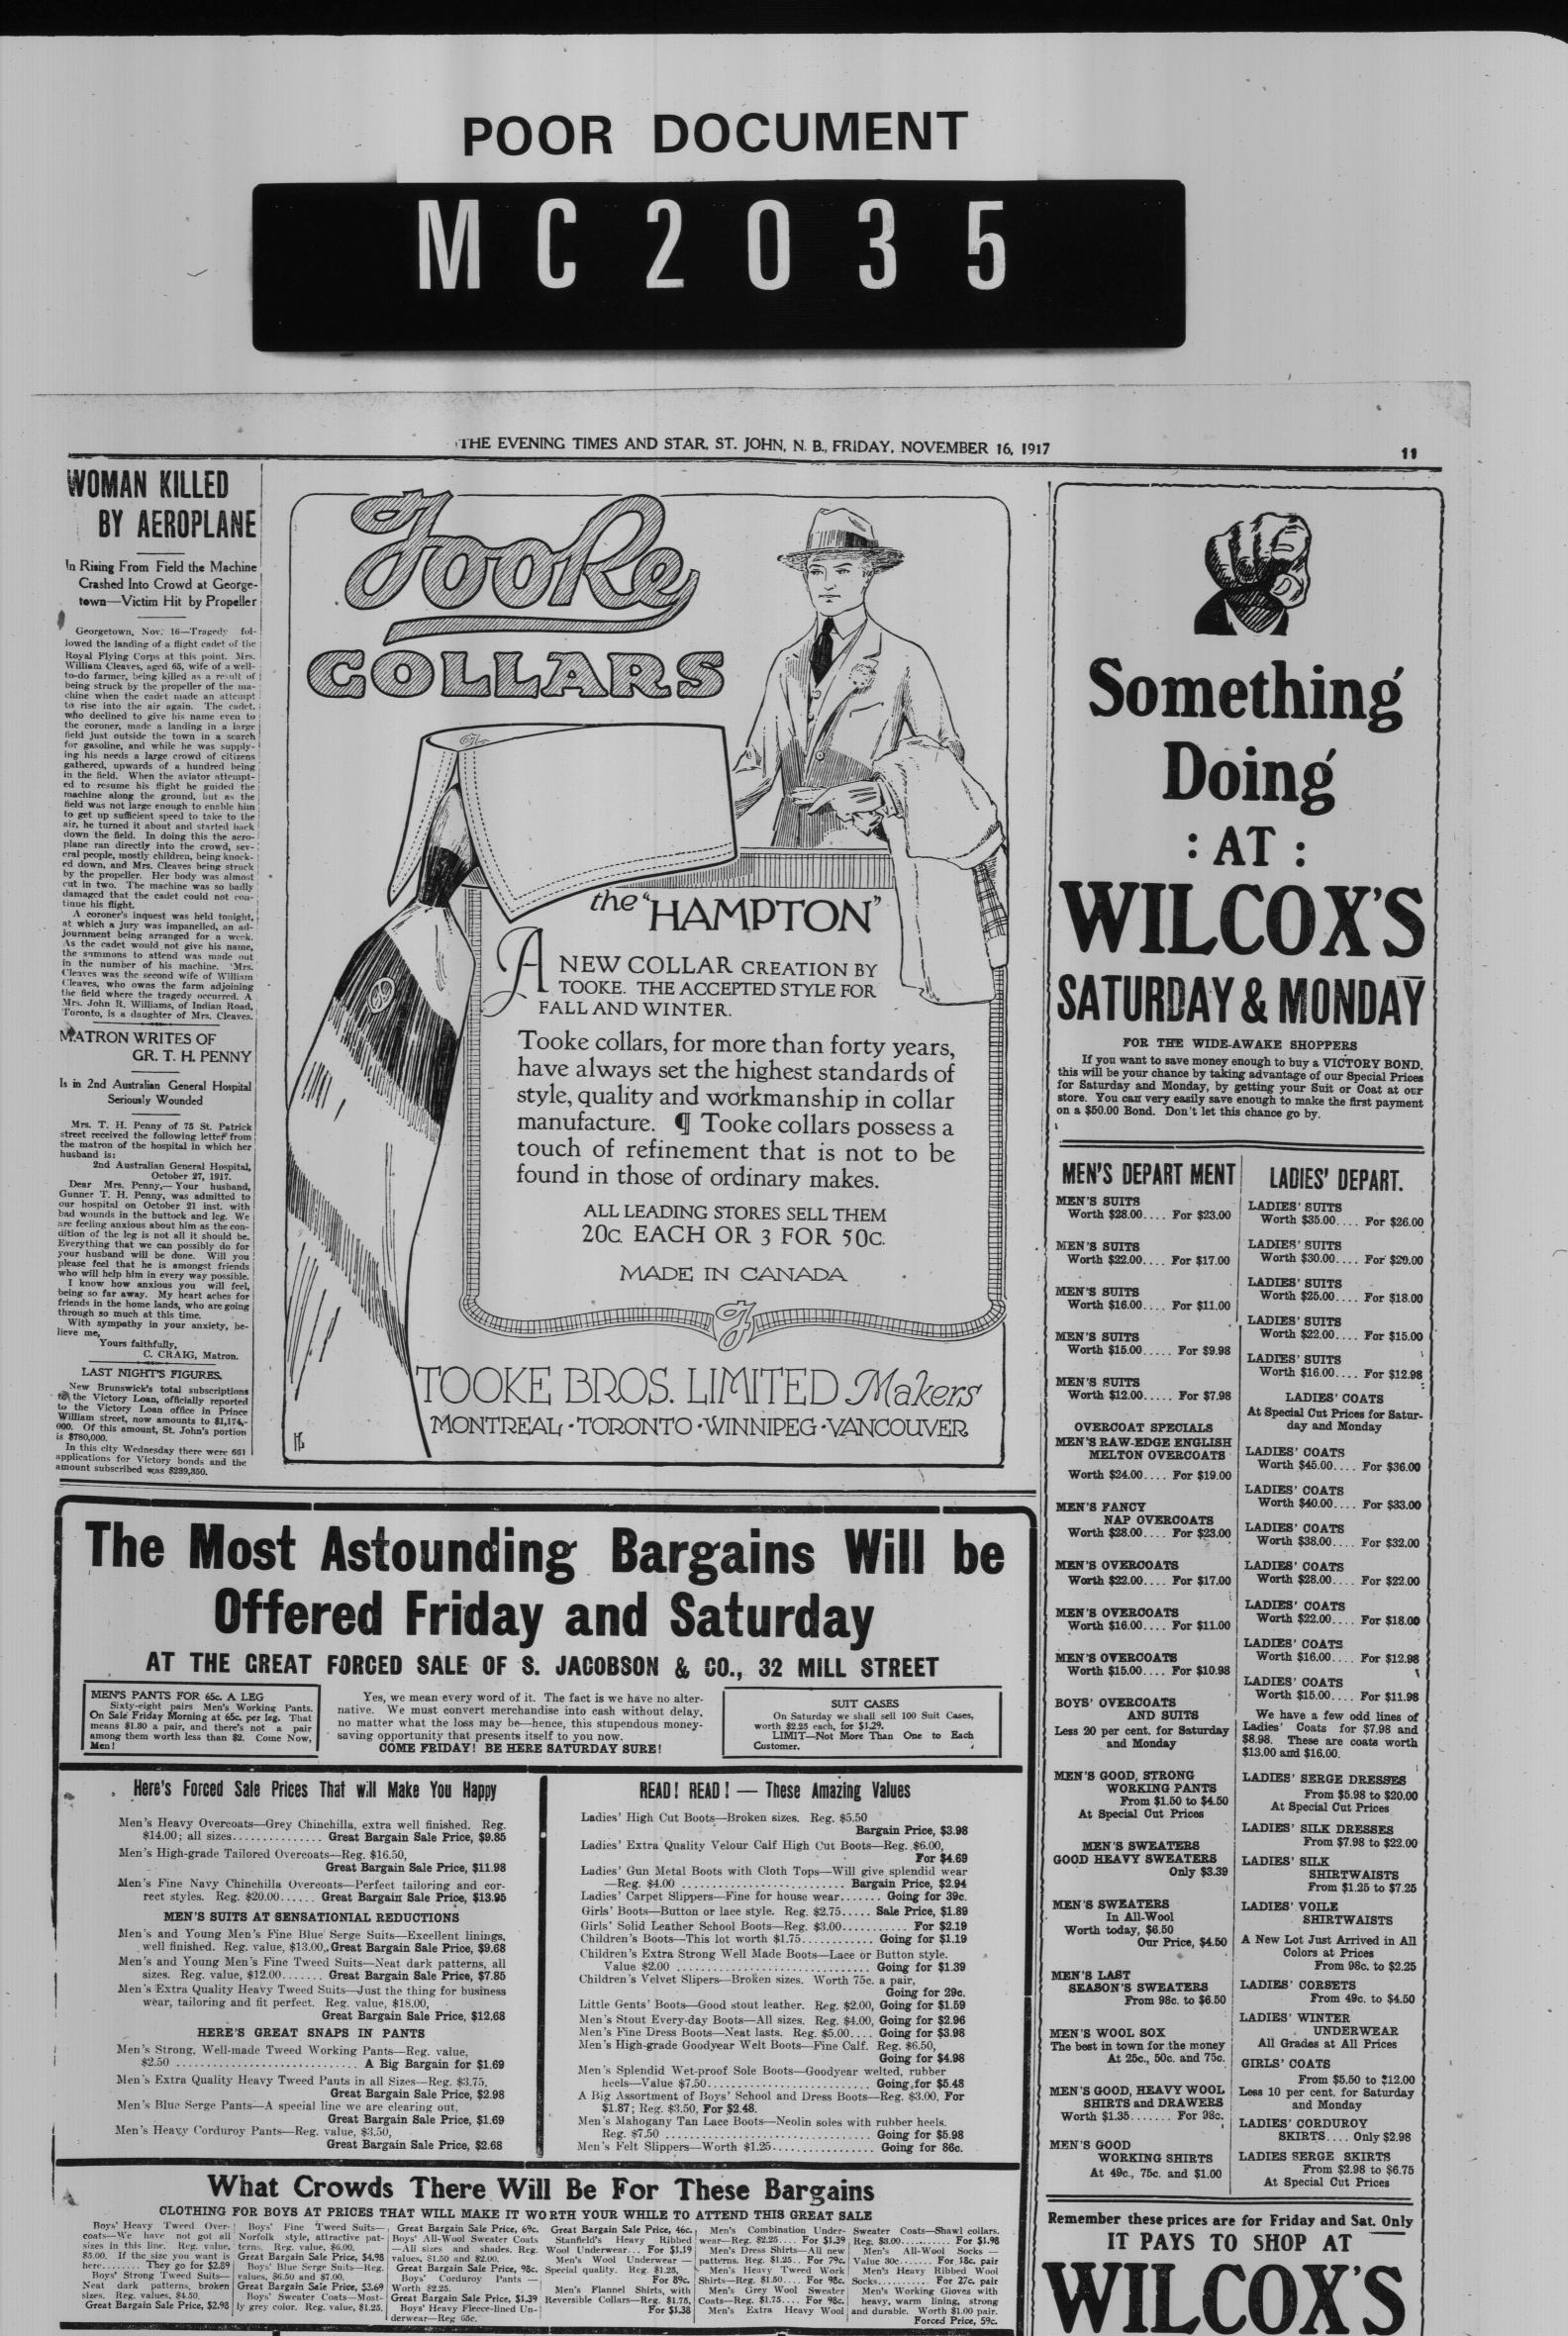

| MEN'S DEPART MENT                                                                     | LADIES' DEPART.                                                                                                     |
|---------------------------------------------------------------------------------------|---------------------------------------------------------------------------------------------------------------------|
| MEN'S SUITS<br>Worth \$28.00 For \$23.00                                              | TADTES OTTES                                                                                                        |
| MEN'S SUITS<br>Worth \$22.00 For \$17.00                                              | LADIES' SUITS<br>Worth \$30.00 For \$29.00