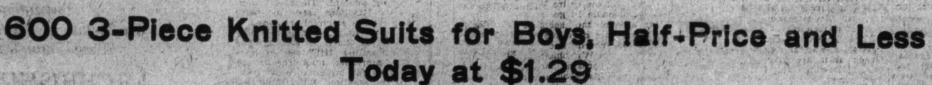

> FOR THE YOUTH, "FIRST LONGERS' 3-PIECE SUITS, \$12.50.

In single or double-breasted close-fitting sac style, with half belt or belt all round; in those sturdy wearing tweeds. In greys in many shades. Sizes 33 to 37 chest. Price, \$12.50.

NOT MORE THAN TWO SUITS TO A CUSTOMER

You can readily realize that without such a restriction many would come and perhaps be disappointed. It's being done to give everyone a chance to buy the best kind of a suit for cold weather for the toddler, a suit that's hard to beat for appearance, and ability to keep the heat in and the cold out. The 3 pieces consist of hat, jersey and trunks. Included are suits in cotton and wool mixtures, some in plain cardigan stitch, others in brush finish. The jersey is in pullover style, buttoning on shoulder, the trunks have feet and draw string at waist band. The hat is double knitted; in plain shades of red, grey, brown, or cadet, in sizes 22, 24, 26 only. Spe-