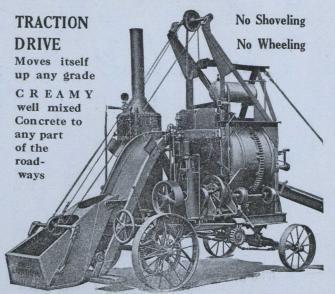

## LONDON ELEVATED DRUM PAVING MIXER

A Forward Loader and rear discharge. No wheel-barrows required. One-third labor saved. The Delivery Spout is 18 feet long. Swings in a complete circle, distributing the Concrete to any part of the Roadway. CUTS DOWN THE COST. PRODUCES BETTER CONCRETE.

Send for Catalogue No. 1-A London Concrete Machinery Company Limited LONDON **ONTARIO** 

World's Largest Manufacturers of Concrete Machinery and Cement Working Tools

KAHN ARMOR PLATES FOR CONCRETE ROA

Cross sectional view showing joint protected by Kahn Armor Plates with filler between them.