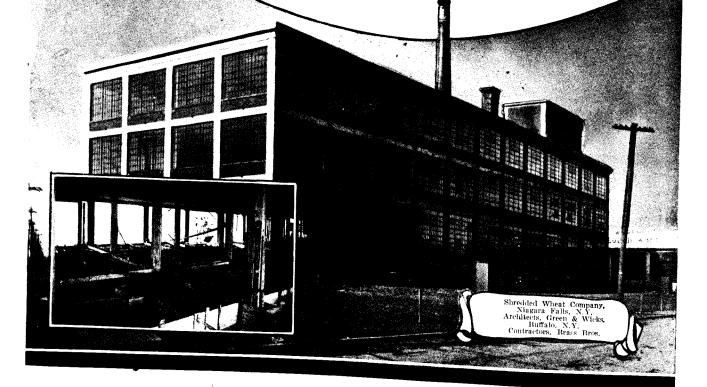

## CORR-PLATE FLOORS

show saving in head-room, placing of reinforcement and concrete, and differ from other flat-slab floors in having a proper distribution of the reinforcement, thereby securing a uniform factor of safety.