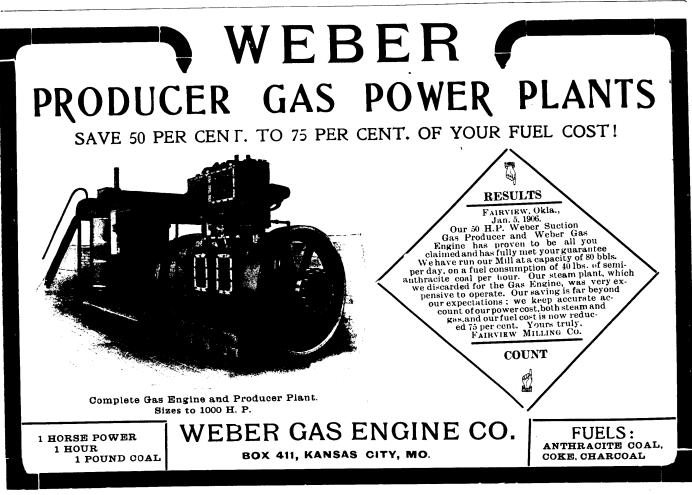

## **ALLIS - CHALMERS - BULLOCK LIMITED**



One of our 80 K. W. Belted Alternating Current Generators and Auxiliary Apparatus Forming the Lighting Plant of the Hospital Mont St. Jean de Dieu, Montreal.

"Allis-Chalmers" Mining, Saw Mill and Flour Mill Machinery, Engines, Pumps and Turbines. "Bullock" Electric Apparatus. "Ingersoll" Air Compressors, Rock Drills and Coal Cutters. "Lidgerwood" Hoisting Engines. Head Office and Works MONTREAL

**District** Offices

TORONTO WINNIPEG -NELSON

810 TRADERS BANK BUILDING. 251 NOTRE DAME AVE. JOSEPHINE ST.

MONTREAL VANCOUVER .

82 SOVEREIGN BANK BUILDING. 416 SEYMOUR ST. NEW GLASGOW - N.S. TELEPHONE BUILDING.

When writing to Advertisers kindly mention THE CANADIAN MANUFACTURER.