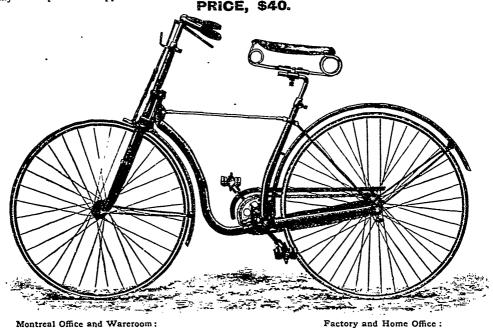

## THE GENDRON MANUFACTURING CO. Limited

The Gendron No. 1.-For Boys and Girls.

Wheels—Both 24 in. x 3 in. tires; tangent spokes with adjustable nipples, geared to 38 in. Frame—Weldless steel tubing, semi-hollow steel forks, dropped forgings throughout, ball-centre head, adjustable cones in wheels, yoke and pedals.

Finish—Enameled black, with handle bar, brake fittings, seat rod, braces, cranks pedals and nuts all highly nickle-plated on copper.

Montreal Office and Wareroom: 1910 NOTRE DAME ST, MONTREAL. Balmoral Hotel Bld.