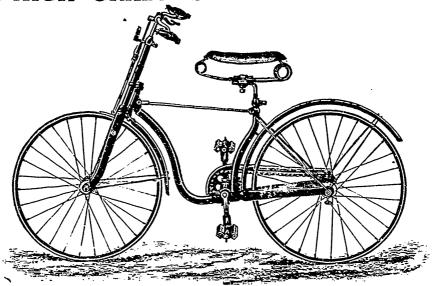

## THE GENDRON MANUFACTURING CO. Limited

The Gendron No. 1.-For Boys and Girls.

Wheels—Both 24 in. x 3 in. tires; tangent spokes with adjustable nipples, geared to 38 in. Frame—Weldless steel tubing, semi-hollow steel forks, dropped forgings throughout, ball-centre head, adjustable cones in wheels, yoke and pedals.

Finish—Enameled black, with handle bar, brake fittings, seat rod, braces, cranks pedals and nuts all highly nickle-plated on copper.

Montreal Office and Wareroom: 1910 NOTRE DAME ST, MONTREAL. Balmoral Hotel Bld.