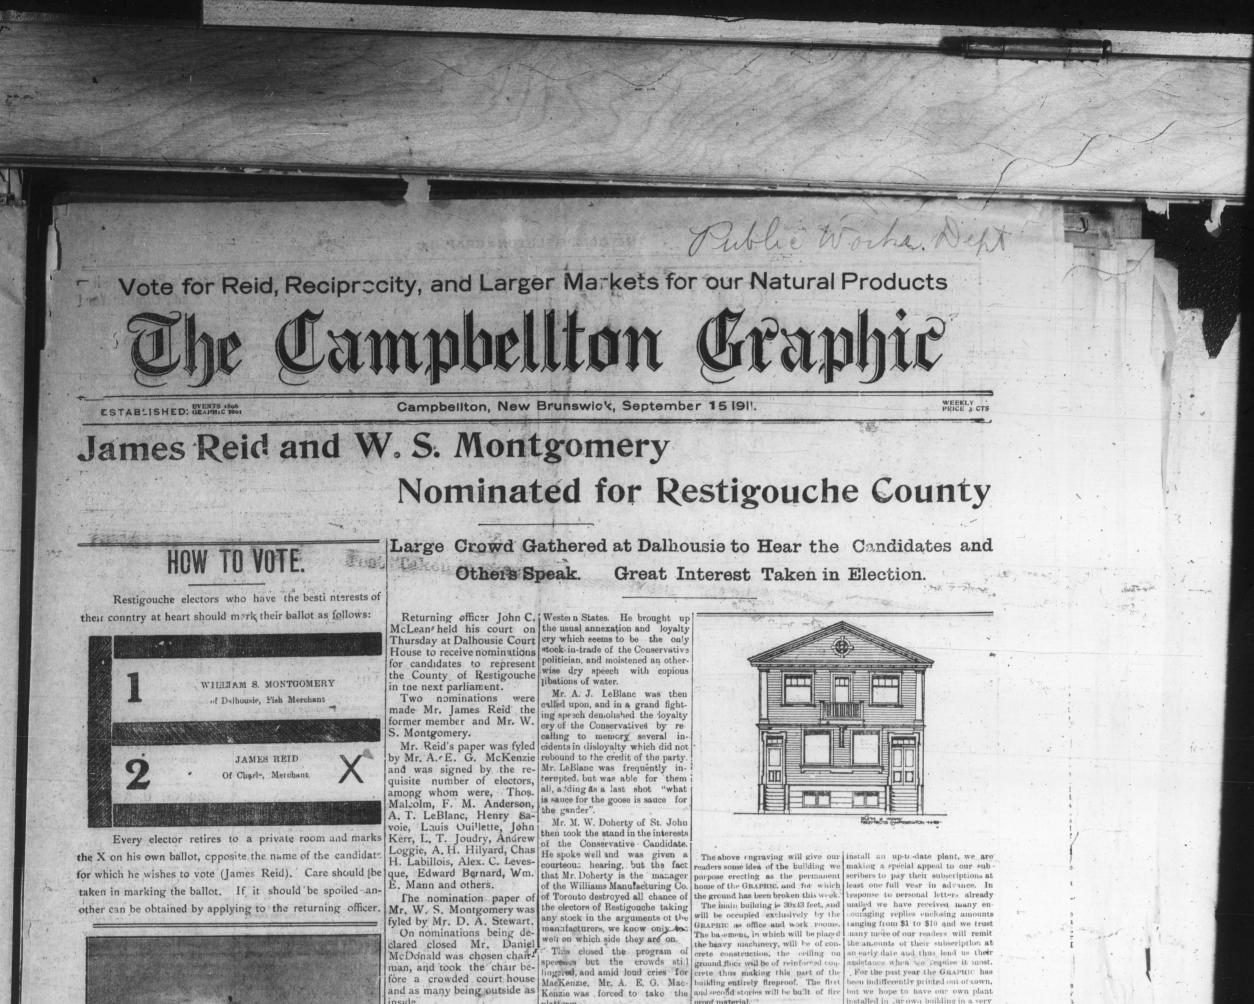

JAMES REID,

Who for nearly welve years has so ably represented Resignance Courgy

**The Royal Bank of Canada** 

Restrict and wold do is do is due to be to be be represented to be to be be represented to be represente A meeting of the electors was held in the Opera House on Thursday when Dr. Landry and Mr. M W Doherty of