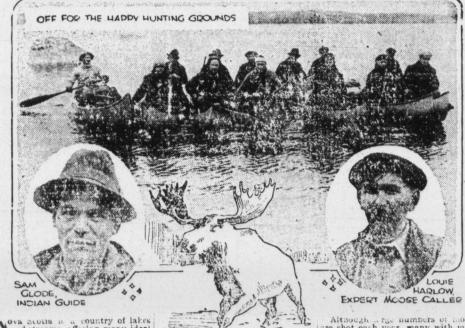

### Nova Scotia Interior as Moose Pasture

Nova scoule is a country of lakes and streams, offering many ideal cance trips, and the interior is a great moore pasture. Ideal, togis the meose hunting, because both the cance and automobile are seed by hunters and guides, thus as vitally through the wilderness. On the Liver, ool chain, of lakes reached from South Milford via Annapolis Royal and is a favorit outstaing noint. So is the Kedgemakooge, Lake Rossignol, Lake Munro, Loon Lake and the Liver, pool River expert Indian and white guides use the cances for long distances and even call the moose to the shore with their birch bark hors. When some distant point is to be reached from "Del" Thomas' South Milford camp, cances, guides, hunters and duffle are loaded upon a big motor truck for the journey. Oct. 16 to Nov. 31.