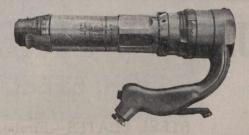

## New Boyer Rivetting Hammers

Are made suitable for all classes of work. Are furnished with:

Closed or open handle. Inside or outside trigger.

Inverted handle, permitting operation in close quarter (see cut). M.S. tool holder—prevents piston or rivet set from shooting out, also can be used to hold a chisel (see cut).

Thousands in use in every part of Canada. All giving excellent satisfaction.

Catalogues showing latest appliances gladly furnished on request.

SOLE AGENTS FOR CANADA: