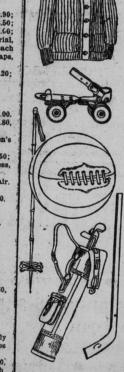

KING STREET AND MARKET SQUARE STORES STREET FLOOR.

Hockey Sticks Snowshoes

Toboggans — Sleds A wealth of Timely Gift Suggestion for Lovers of the Great Outdoors awaits you in our SPORTING DEPARTMENT, including

SKATES: SKATES:

Acme, all sizes, \$1.75; Hockey: Boys' Plain, \$1.70; Boys' nickeled, \$1.90; Bulldog, nickeled, \$2.10; Climax, plain, \$2.25; Climax, nickeled, \$3.50; Scotia, nickeled, \$4.00; Mic-Mac, nickeled, \$5.00; Regal, nickeled, \$5.00; Tube Hockey, \$6.00; Tube Racers, \$8.00; Imperial, \$6.00; Ladies' Hockey: Regis, nickeled, \$3.50; Glacier, \$3.50. Long Reach \$1.35 Bob-Sled Skates; ankle support, 45c.

HOCKEY BOOTS—Boys': Sizes 1 to 5, \$5.25; Ladies', sizes 3 to 5, \$6.20; Men's, sizes 5½ to 8, \$6.85.

Hen's, sizes 5/2 to 5, \$0.50.

For Boys—HOCKEY STICKS—For Men

Boys, 20c., 25c. and, 40c., each. Men's: 50c., 75c. and \$1.00.

HOCKEY ACCESSORIES—Shin Pads, 45c., 55c., 75c., \$1.10, \$1.25 and \$2.00.

Hockey Pucks, 15c., 25c. and 50c., each. Hockey Gloves, \$4.15, \$7.80, \$9.80, \$12.85 and \$13.00. Goal Guards, \$17.30 Goal Sticks, \$1.50.

SNOWSHOES—Children's, \$5.00; Ladjas', \$5.75; Men's, \$7.25; Lumbermen's SNOWSHOES—Children's, \$5.00; Ladiss', \$5.75; Men'a, \$7.25; Lumbermen's \$13.00.

MOCCASINS—Children's, sizes 7 to 10, \$1.25; Youths' sizes 11 to 2, \$1.50; Ladies' sizes 3 to 6, \$2.80; Men's sizes 7 to 10, \$3.15. Snowshoe Harness, per set, \$1.40.

SKIIS—6, 7, 7½ and 8 foot lengths at \$3.25; \$6.00; \$9.00 and \$9.65 a pair. Skii Harness, \$3.60 a set. Bamboo Skii Poles, \$1.50.

TOBOGGANS—5 ft., \$3.75; 6 ft., \$6.75; 7 ft., \$6.75; 8 ft., \$7.25; 9 ft. \$8.00.

SLEDS:

Satety Self-Steering Sleds: \$2.00, \$2.25, \$2.50, \$2.75, \$3.00, \$4.00, \$2.85, \$3.40, \$4.85, \$4.50. EXERCISERS:

Elastic and Spring

Elastic Exercisers: \$2.85, \$3.90, \$5.65.

Terry's Spring Exercisers. \$4.35, \$4.80, \$5.50.