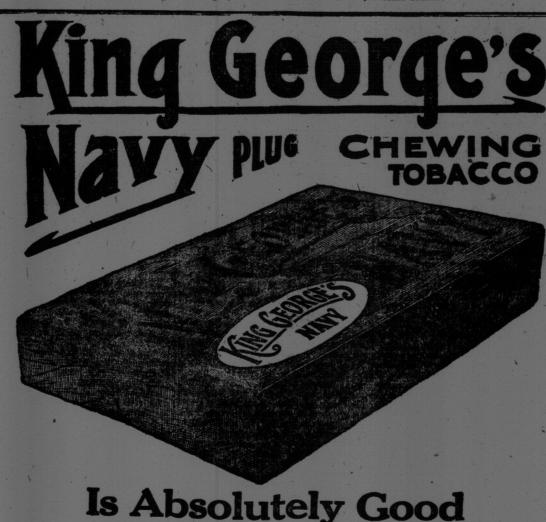

## Is Absolutely Good

It is made from leaf tobacco that has enough elasticity against the teeth to keep it together, instead of granulating in the mouth as most plug tobaccos do.

It has a delicious non-irritating, palate-tickling sweet taste-because medical authorities agree that the ordinary "strong", unsweetened plugs are injurious

It is not affected by artificial heat or old age-does not get hard—because it is protected by a highly glossed tobacco leaf envelope.

"Made in Canada by Expert Canadian Workmen" 10c A Plug Everywhere

ROCK CITY TOBACCO CO. LIMITED