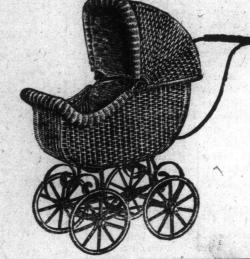

Folding Go-Carts, steel frames, full collapsible style, quality feather-ste hoods and side curtains, spring gears and seats, rubber tires, 8.75

Baby Carriers, reed bodies, with reclining backs, natural finish, with canopy, \$12.00; natural finish, with-out canopy, \$10.00. White enamel

Folding Go-Carts, with solid sides, black enamel finish with nickel trimmings, spring backs and seats, full collapsible style ..... 12.00

Reed Baby Carriages, Pullman style, rolls in dash and hood, re-versible gear, corduroy upholster-ing and windshield; nicely finished