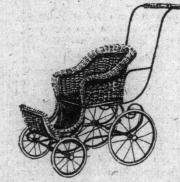

Folding Go-Carts, steel frames, full collapsible style, quality feather-ste hoods and side curtains, spring gears and seats, rubber tires, 8.75

Baby Carriers, reed bodies, with reclining backs, natural finish, with canopy, \$12.00; natural finish, with-out canopy, \$10.00. White enamel

Go-Carts, the season's novelty, light in weight and comfortable for the child, reed bodies in white enamel, brown and natural finishes, some with foot rests, as illustrated. Prices range \$9.00, \$10.00, \$12.00 and \$14.00.