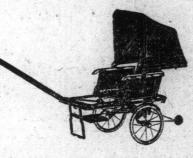

Go-Carts, the season's novelty, light in weight and comfortable for the child, reed bodies in white enamel, brown and natural finishes, some with foot rests, as illustrated. Prices range \$9.00, \$10.00, \$12.00 and \$14.00.

Go-Carts, hardwood frames, varnish

The New Sulkies, reed bodies in grey, brown and natural, folding handles, with foot holders, as illustrated, \$11.00; without holders, but having foot rest, \$7.50.

50 only, Folding Go-Carts, black enamel finish, steel frames, full collapsible style, extra quality eatherette hoods, side curtains and 