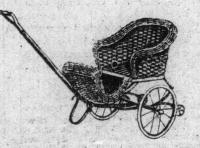

Go-Carts, hardwood frames, varnish

The New Sulkies, reed bodies in grey, brown and natural, folding handles, with foot holders, as illustrated, \$11.00; without holders, but having foot rest, \$7.50.

50 only, Folding Go-Carts, black enamel finish, steel frames, full collapsible style, extra quality eatherette hoods, side curtains and 