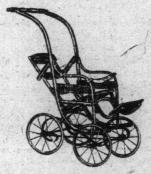

Go-Carts, the season's novelty, light in weight and comfortable for the child, reed bodies in white enamel, brown and natural finishes, some with foot rests, as illustrated. Prices range \$9.00, \$10.00, \$12.00 and \$14.00.

Go-Carts, hardwood frames, varnish

The New Sulkies, reed bodies in grey, brown and natural, folding handles, with foot holders, as illustrated, \$11.00; without holders, but having foot rest, \$7.50.

50 only, Folding Go-Carts, black enamel finish, steel frames, full collapsible style, extra quality eatherette hoods, side curtains and 