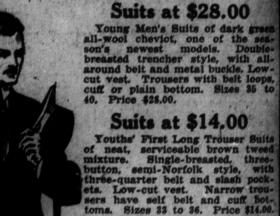

#### Men, Measure Clothes Values BY THE DAY

It makes a lot of difference in the conclusion you come to whether ye estimate clothes by the piece or by the day.

Figure out how many days or months an eighteen dollar suit ough to wear and look decent. If it's to last the whole season, 180 days, it will cost you only ten cents a day.

Touths' First Long Trouser Suits of neat, serviceable brown tweed mixture. Single-breasted, three-button, semi-Norfolk style, with three-quarter belt and slash pockets. Low-cut vest. Narrow trousers have self belt and cuff bottoms. Sizes 33 to 36. Price \$14.00.