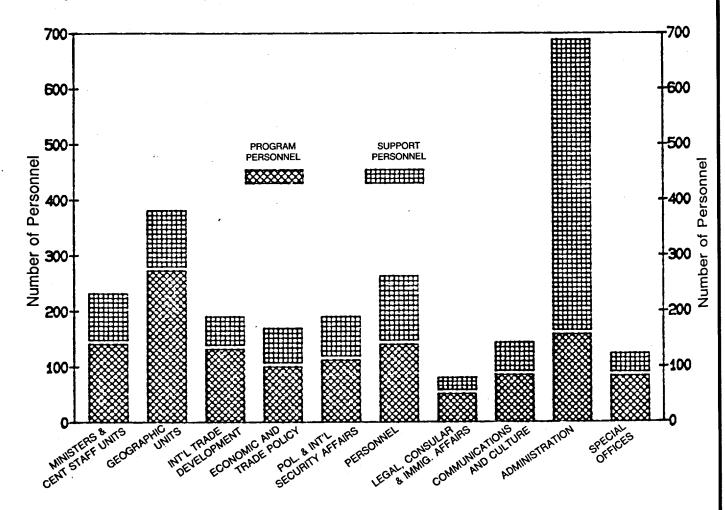

## DEPLOYMENT OF PERSONNEL AT HEADQUARTERS BY ORGANIZATIONAL ACTIVITY

(Canada-based employees)

|                                              | Program personnel | Support personnel |
|----------------------------------------------|-------------------|-------------------|
| Ministers and Central Staff Units            | 141               | 91                |
| Geographic Units                             | 273               | 108               |
| International Trade Development              | 132               | . 58              |
| Economic and Trade Policy                    | 100               | 69                |
| Political and International Security Affairs | 112               | 78                |
| Personnel                                    | 140               | 123               |
| Legal, Consular and Immigration Affairs      | 51                | 29                |
| Communications and Culture                   | 85                | 58                |
| Administration                               | 158 ·             | 530               |
| Special Offices*                             | 83                | 40                |
| TOTAL                                        | 1 275             | 1 184 ′           |
| GRAND TOTAL                                  | 2 459             |                   |