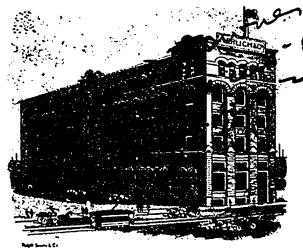

## NERLICH & CO.'S NEW BUILDING

Our New premises opposite the Union Station, Front Street West, bave just been completed, and we will have our stock removed within a few days. With doubled floor space and all modern warehouse improvements we can promise our patrons largely increased ranges in all lines, and assure prompt and careful attention to orders.

OPPOSITE UNION STATION.