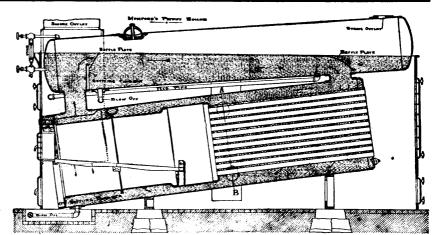

### MUMFORD'S IMPROVED BOILER

Is internally fired and the hot gases pass through the tubes and return around the shell, making every foot of the boiler effective heating surface.

The water circulates rapidly from front to back of boiler, up the back connection to drum and down the front connection to a point below the fire.

Sediment in feed water will be deposited at front end of drum or below furnace and all parts of boiler are accessible for cleaning purposes.

ROBB ENGINEERING COMPANY, Ltd.

AMHERST, NOVA SCOTIA.

By Final Decision in U. S. Circuit Court of Appeals, March 3, 1808. the