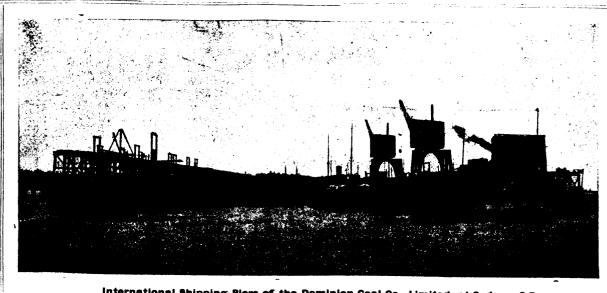

### YEARLY OUTPUT 3,000,000 TONS

International Shipping Piers of the Dominion Coal Co., Limited, at Sydney, C.B.

Shipping facilities at Sydney and Louisburg, C.B., of most modern type. Steamers carrying 5,000 tons loaded in twenty-four hours. Special attention given to quick loading of sailing vessels. Small vessels loaded with quickest despatch.