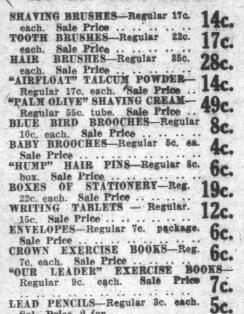

E

E

R

D

R

S

L

t d

# FAIR WEEK IS HERE! And Now for the Shopping

Every day during Fair Week we will offer some very attractive bargains.

You can make our Stores your shopping headquarters, or a meeting place for your friends.

Come in and look around, stay as long as you like. Whether you buy or not you are welcome at all times.







#### **Smallwares** at Little Prices



FLEECE LINED BLOOMERS-A nice medi-

um weight with self-adjusting, elastic band at waist and knee. Colors: Cream, Camel, Grey, Navy, Pink and Natural. PRINCESS SLIPS-Of Silk Jersey. Fashionable kick pleat skirt; wide hem at top, elastic-gathered underarm. A Slip

that will appeal to every well dressed woman. Colors: Copenhagen, Sand, Grey, Rust, Nigger, Navy, White and Black. Regular \$3.25 each. Sale \$2.65 Price .. .. .. .. .. .. .. BABY'S CASHMERE DRESSES-Nicely trimmed with fine lace edging around the neck and sleeves. We have old dozens

of these during the past few days, because of their extremely good value. Pink only. Regular 67c. each. 59c.

### Children's and Misses' Coats



#### Charming Youthful Styles

Coats with the blush of newness upon them are offered all this week at B