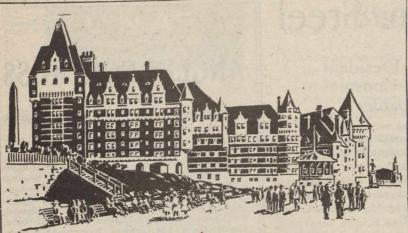

CHATEAU FRONTENAC, QUEBEC

THE CHATEAU FRONTENAC, Quebec, is a famous hotel in the most characteristic city of North America. Standing on Dufferin Terrace, it commands magnificent views of the River St. Lawrence.

THE ROYAL ALEXANDRA, Winnipeg, so well known and so popular with travellers that it has been enlarged to twice its original size.