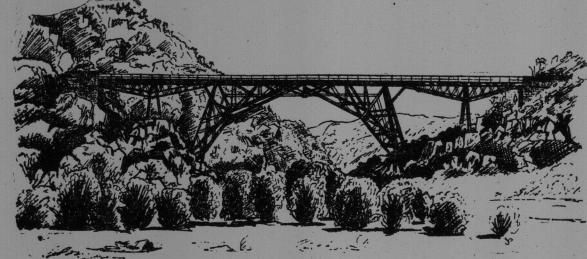

## MC 2035 POOR DOCUMENT

THE EVENING TIMES AND STAR, ST. JOHN, N.B., TUESDAY, MAY 2, 1911

WHERE THIRTY PEOPLE WERE HURLED TO DEATH

Where fatal wreck occurred in Africa, when a crowded passenger train on Koweira Railroad went through the pictured here, thirty miles from Grahamstown, and toppled two hundred and fifty feet down into a rocky gorge h, killing at least thirty and injuring a hundred. For the most part the victims were British immigrants going up