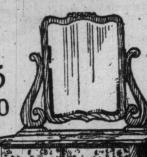

A Few Examples of August Pricing in Bedroom Furniture

Chiffoniers \$18.65

In choice quartered oak or mahogany, a range of three designs similar to illustration, three long and two small shaped front drawers and cupboard, plain brass trimmings, best quality locks, solid ends, best British bevel shaped or oval mirrors, supported by neatly turned standards. Range regularly up to \$27.50.
All one price on Monday at, 18.65