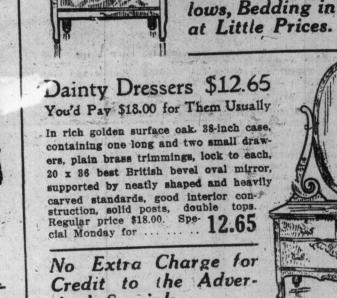

Mattresses, Springs, Pillows, Bedding in the Sale

No Extra Charge for tised Specials

Good Value at \$31.50

In solid golden oak, with quartercut top and front, containing 2 long and 2 small shaped front drawerslock to each-plain brass trimmings, extra large shaped British bevel mirror supported by

neatly carved standards. solid posts, double tops; this is a large, roomy case, being 44 inches wide and is exceptionally well made. Regularly \$31.50. On 21.95 sale Monday for ..

Chiffoniers \$15.95 Reduced from \$25.00