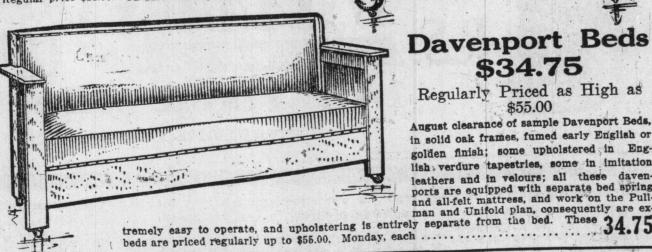

Davenport Beds \$34.75 Regularly Priced as High as

August clearance of sample Davenport Beds. in solid oak frames, fumed early English or golden finish; some upholstered in English verdure tapestries, some in imitation leathers and in velours; all these davenports are equipped with separate bed spring and all-felt mattress, and work on the Pullman and Unifold plan, consequently are ex-