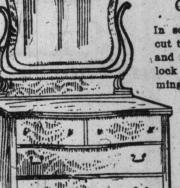

In quarter-cut golden oak or mahogany, 30-inch case, containing 4 long and 2 small shaped front drawers, plain brass trimmings, best quality locks, good interior finish, shaped best British bevel mirror supported by neatly turned standards. Regularly worth \$25.00. On 15.95

sale Monday at ......

We Send Furniture All Over Canada This sale affords out-of-town residents the best opportunities for buying home furniture. Anyone, anywhere, can send in their order by mail or tele-We Prepay Freight