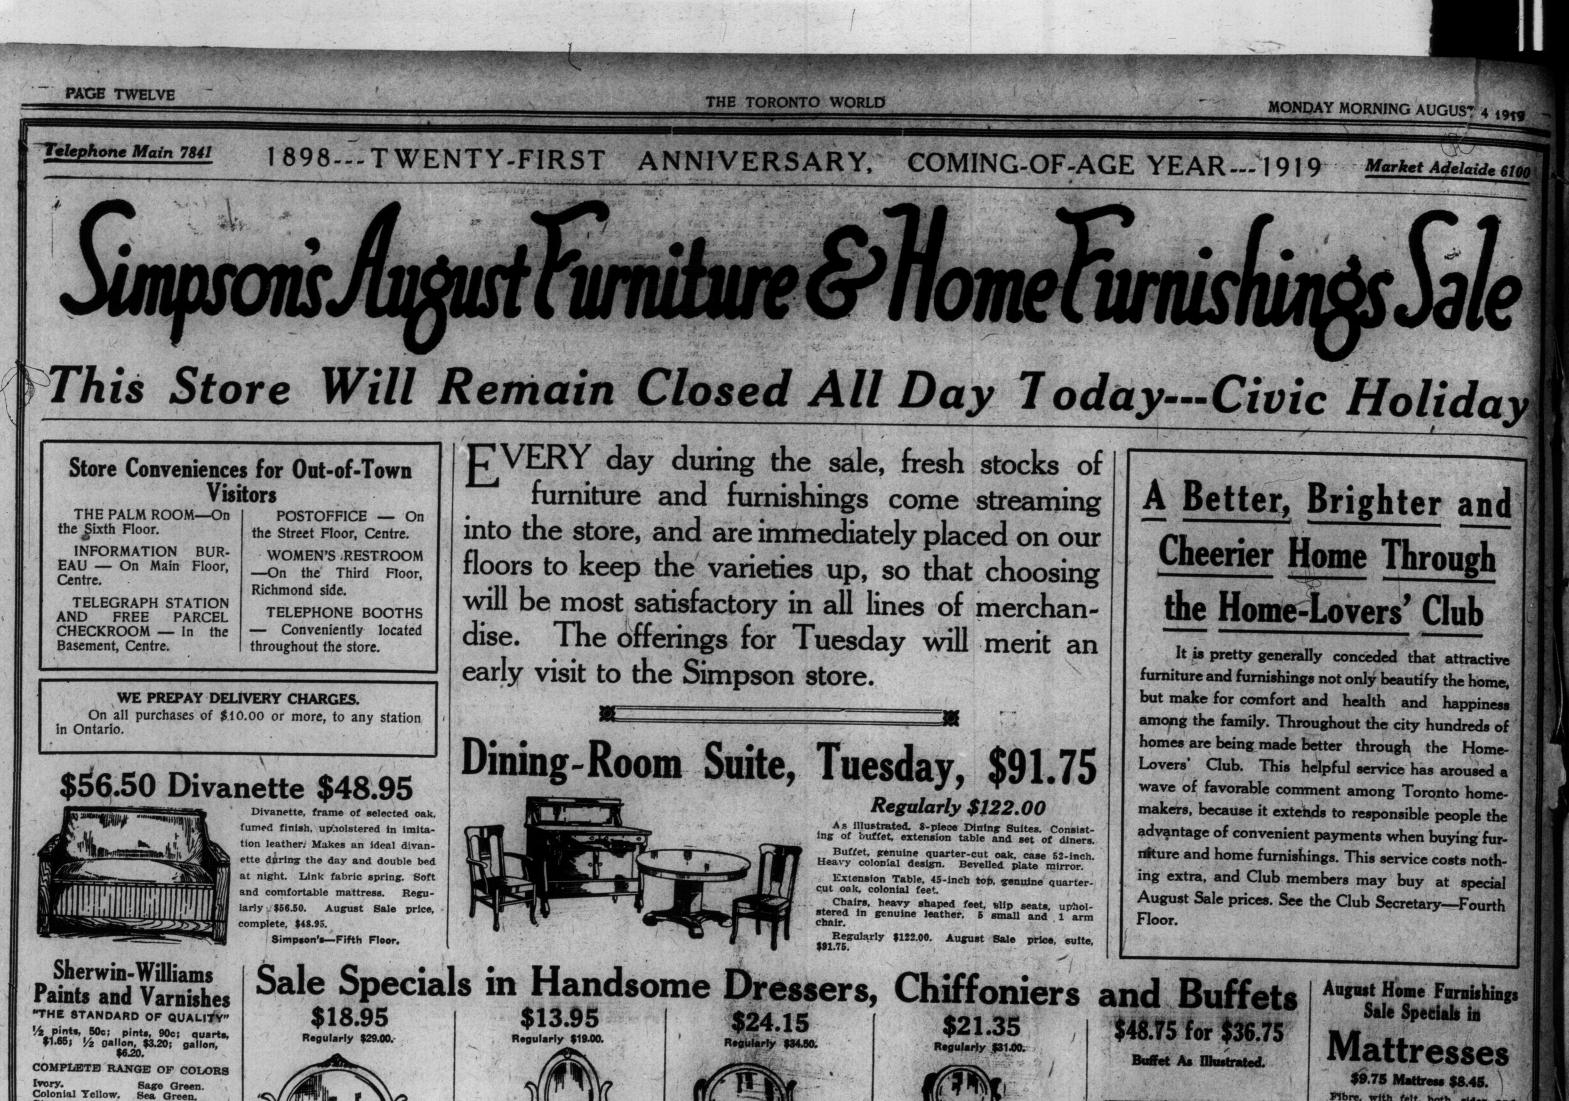

As illustrated. Dresser, surface As illustrated. Dresser, surface oak, to match chiffonier at right. Golden finish. 2 large and 2 smam drawers. Oval bevelled plate mirror. Regularly \$29.00. August Sale price, \$18.95.