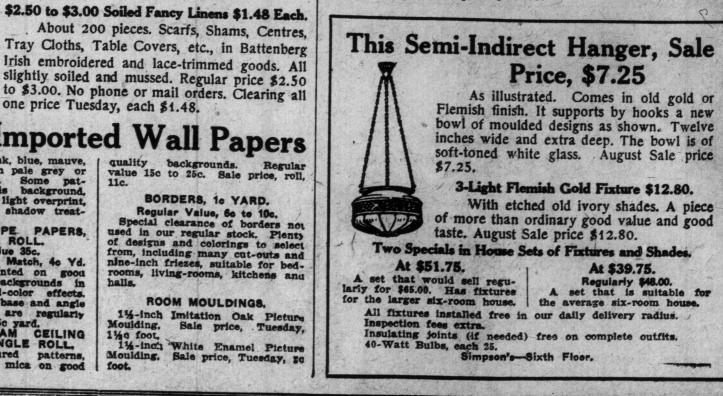

#### Silk Shades for Floor Lamps 1-3 Less.

50 entirely new styles, including effective novelty shades. The range of colorings is complete, Made in our own workrooms. Regularly \$7.50 to \$50.00. Today, each, \$5.00 to \$33.34. Art Chintzes Half-Price.