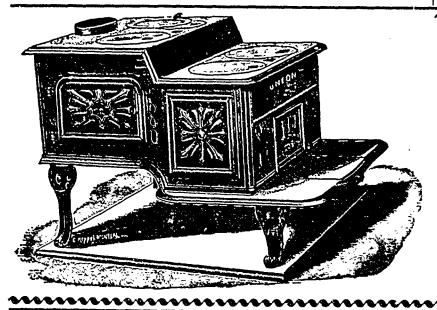

# Lumberma

Made SPECIALLY STRONG for rough usage, and in every respect adapted for lumberman's use.

Size of Fire Box, 12 x 18 x 27 Inches. Size of Oven, 81/2 x 14 x 27 Inches.

Fire Box can be made smaller by a moveable grate. Has large Pot Holes. A special air chamber between Fire Box and Oven improves its baking qualities. This stove is the favorite with Lumbermen in Provinces of Quebec, New Brunswick and Nova Scotia.