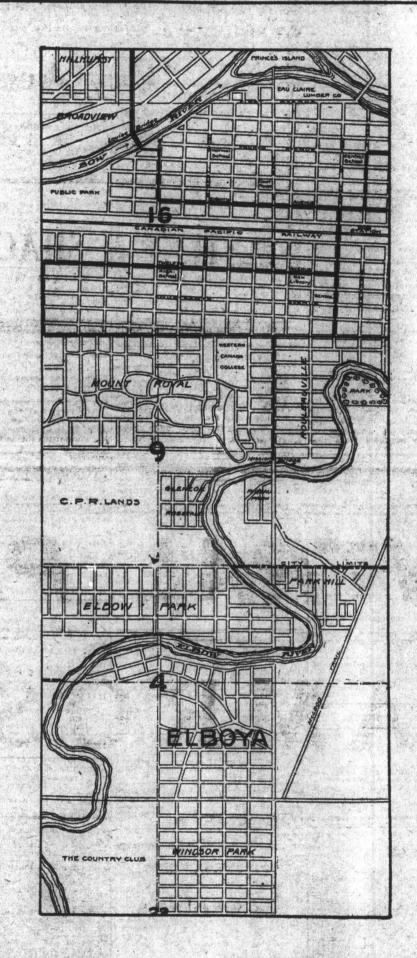

## A First Class Bridge

WILL SPAN THE ELBOW RIVER IN THE CENTRE OF THIS PROPERTY, THE OWNERS ARE WILLING TO GUARANTEE THIS AND BACK THEIR GUARANTEE WITH A FORFEITURE CLAUSE, SHOULD THE BRIDGE NOT BE COMPLETED ON THE DATE AGREED.

### Elboya Lots

ARE FROM 50 FEET FRONTAGE UP, DEPTH FROM 120 FEET TO 250 FEET, COMPARE PRICES WITH ADJOINING LOTS WHICH ARE SELLING AT \$900 TO \$1000 PER LOT.

PLANTO INSPECT THIS PROPERTY
BEFORE THE OPENING DATE AND
YOU WHLL BE CONVINCED OF ITS
MERITS. THE OWNERS HAVE SPARED NO EXPENSE TO MAKE THIS
PROPERTY MEET THE REQUIREMENTS OF THOSE WHO DESIRE A
FIRST-CLASS RESIDENTIAL BUILDING SITE.

IT CONTAINS BEAUTIFUL RIVER FRONTAGE AND SPECIAL VIEW LOTS, WIDE BOULEVARDS, CRESCENTS AND ARTISTIC CURVES, IN FACT IT IS ESPECIALLY DESIGNED TO MAKE IT THE IDEAL RESIDENTIAL SUBURB OF CALGARY.