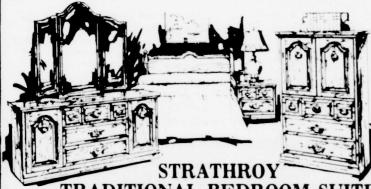

TRADITIONAL BEDROOM SUITE

Fashioned in brown oak detailed finish. Includes triple dresser, wing mirror, armoire chest, queen size headboard. Matching night tables optional extra. \$198 each

\*998.

All items not exactly as illustrated