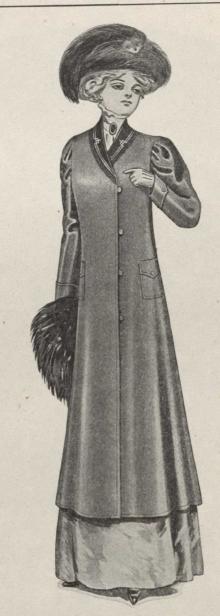

G6204. Ladies' double-breasted coat of good quality, heavy frieze, black only, 45 inches long, loose back with slot seam down centre, yoke is lined with self, new collarless effect finished with velvet and stitched braid. \$4.95 Very special value. . . . . .