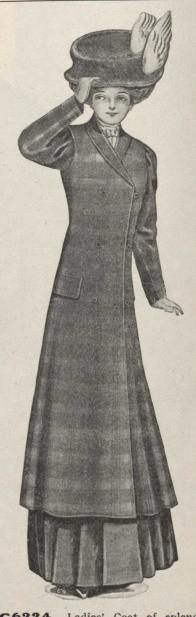

G6224. Ladies' Coat of splendid quality Tweed mixture, grey and brown tones, loose fitting back with stitched seam down centre; collar is stitched down and trimmed in harmonizing shades, with velvet and buttons. A very stylish and serviceable garment.....