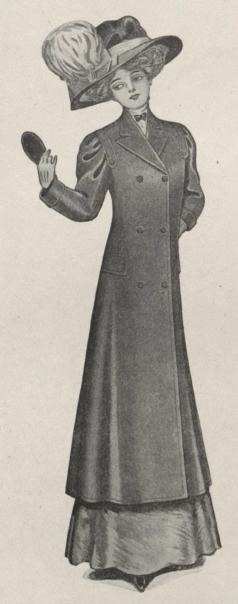

## An Extraordinary Purchase of Ladies' Winter Coats 4.95

Sizes 32 to 42 Bust Measure

All One Price

G6201. Ladies' double-breasted coat of heavy durable frieze; loose-fitting back made with slot seam down centre, stitched straps on shoulder trimmed with buttons, colors are black, brown and navy, 45 inches in \$4.95 length.....