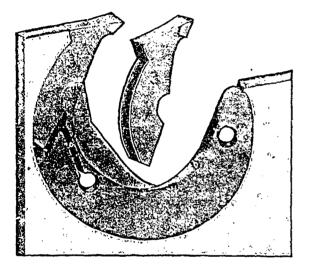

### INSERTED TOOTH SAWS

Notice the improved shank. We call particular attention to the swell which strengthens it at the weakest part and which gives it more wear than the old style.

Shanks made in usual gauges and to fit your saws perfectly.