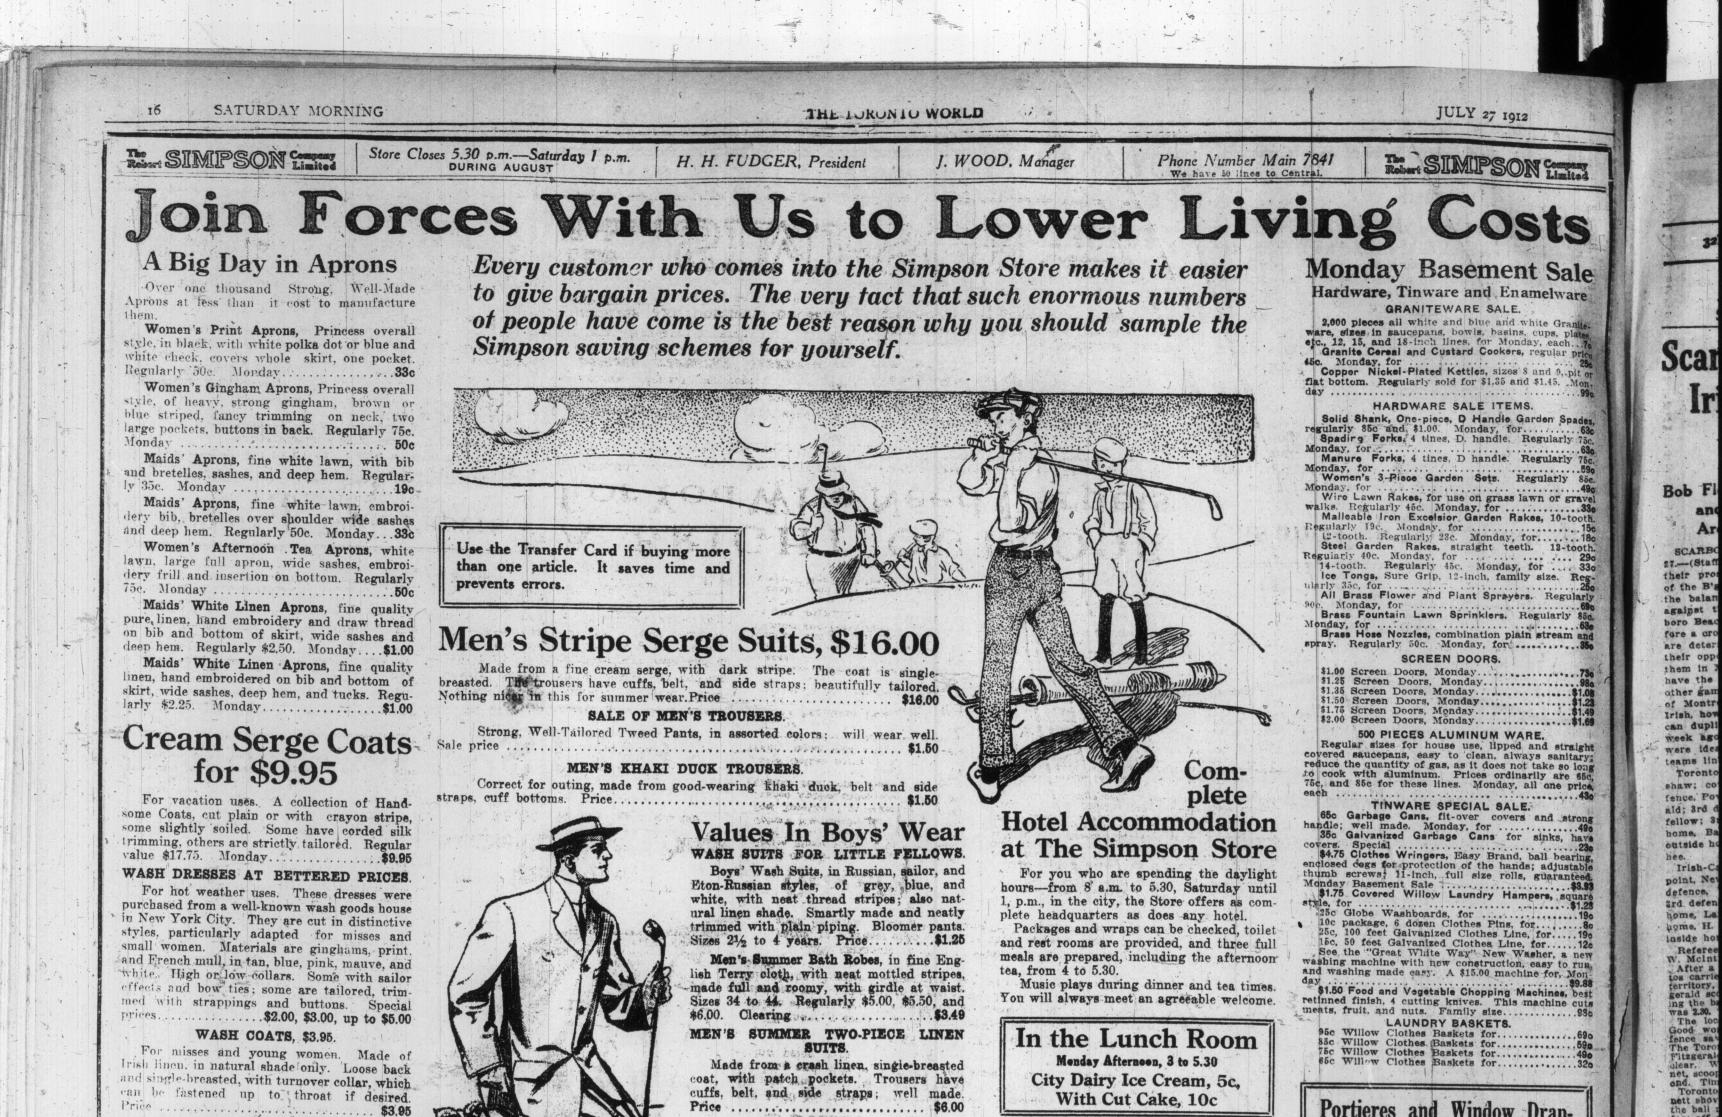

#### 

WASH SKIRTS OF IMPORTED REPP. Splendidly-made Skirts of repp, in a plaingored style, with open front and detachable pearl buttons. All sizes for women and misses. 

### On the Hosiery Aisles

Women's and Boys' Ribbed Black Cash mere Hose, elastic close finish, seamless, med ium weight, double heel and toe; sizes 7 to 10 Infants' Cotton Socks, fine quality, white with colored tops, odds and ends, broken sizes. 

Men's Fine Silk Lisle Thread Socks, even. close finish, selection of plain colors; also a great range of fancy effects; this season's newest: all sizes, 91/2 to 11. 25¢ regularly. Mon-

# **Chinaware Values**

500 Decorated Milk Jugs, pint and quart size Monday Sale 10-Piece Toilet Sets of best English semi-porce-in, with roll rim basins. Monday special.....\$1.98 English China Cups and Saucers, tea and break-Monday special Spoon Trays, in American, pressed glass. Monday Fruit and Salad Bowls, in pressed glassware, neat design. Monday special Royal Doulton Plates; cake, rail, and fruit, etc. Monday special . Rich Cut Glass Fruit Bowls, Water Bottles, Deanters, Vases, Sugar and Cream Sets, Tankard Jugs. Monday special ..... Hammered Brass Trays, sizes 14, 16, and 18 inches. Monday Basement Sale, less than half-price .... \$2.25 Brass Cuspidores, with loaded base. Reg. 75c. Monday special .....

300 Tea Cups and Saucers in handsome designs. Nippon wares, with heavy gold finish. Monday 

des gns. English stock. Per voll.

Vard

vard.

For Halls and Dining Rooms

Wall Cloths: full color schemes, imported. Per roll

MONDAY SPECIAL.

warm colorings, in stripes, figured. tapestry. and metallic,

printed corks. Regularly 35c and 50c roll. Monday .... 17c 1.000 feet Two-inch Chair Roll, Special, per foot ..... 2c

2,650 rolls Imported Hall and Dining-room Papers, in

4,000 feet Room Moulding. Special, per foot .... 1c

### "Queen Quality" Sample Oxfords and Pumps In \$3.00, \$3.50, and \$4.00 Values, Monday,

We have just passed into stock another thousand pairs of beautifully finished "Queen Quality'' sample Oxfords, pumps, ties, and slippers in all the latest styles and lasts, and all leathers and fabrics. The regular prices stamped on the sole are \$3.00; \$3.50, \$4.00, and \$4.50. as sold in Boston. If you can wear any of these sizes, don't fail to be here Monday prepared to. "lay in" at least three pairs. Monday, special, per pair. ..... \$1.99

Groceries Finest Goldust Cornmeal, per stone 380 Choice Picnic Hams, 6 to 8 lbs. each. per lb. .... Upton's Marmalade, 5 lb. pail .... 460 Post Toasties, 3 packages .... 25c Canned Apples, gallon size, per tin,28c English Marrowiat Peas, 3 packages Lyles' Golden Syrup, 2-lb. tin .... 16c Fancy Japan Rice, 8 lbs. .... 25c 1,000 tins domestic Kippered Herring, 3 tins Tilson's Pan Dried Oats. 3 packages. Ivory or Silver Gloss Starch, 5-lb. tin

DOMGL POR

Snowflake Ammonia Powder, 6 packages · · · · · · · 25c (Ad Dutch Cleanser. 3 tins .... nlight and Surprise Soap. 6 bars 25c Comfort and Borax Soap, 6 bars. 25c 5 LBS. PURE CELONA TEA \$1.15. 1,000 lbs. Pure Celona Tea of uniform and fine flavor, black

mixed, Monday, 5 lbs.

Satin Damask Table Napkins Clearing, \$1.25 dozen, 22 x 22 inches, all pure linen. Clearing, \$1.25 dozen, 22 x 22 inches, all pure linen, some are washed finish, all splendid patterns, and fully bleached, only 100 dozen in the lot. Regularly \$1.85 to \$2.00 dozen. July Sale price, Monday, \$1.25 Flannelette Blankets for Children's Cots, 69c pair. White only, with pink or sky border, 36 x 54 inches, full cot size best quality, 100 pairs only, make delight ful, warm winter sheets. July Sale price, Monday, nair

1,000 Nightrobes. in a good range of designs, fine soft eiderdown finish to the

We have in stock a good range of Outing Shirts for men, at one dollar each. We

200 garments of Men's Genuiue French Balbriggan, made from the finest

yarns, in a cream shade, long or short sleeves, knee or ankle drawers. All

MEN'S OUTING SHIRTS AT \$1.00.

sizes, 34 to 52. Regularly 65c and 75c. Monday, each 50c.

le price, Monday, each Stripe, Flannelettes, 36 Inches Wide, 10c Yard,

500 yards, good strong cloth, free from dressing, fast colors, fipest finish. July Sale Price, to clear Mon-Hemmed Sheets. Fully Bleached, \$1.25 Pair, 70 x 90

inches, for double beds; stout, well made sheets, will wash and weat well. Just 3.00 pairs. July Sale price Monday, pair \$1.25