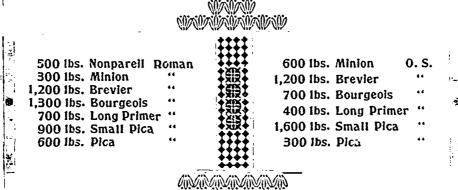

## Bargains for... Printers

To make room for a new stock of Roman and Old Style and Job Type from the American Type Founders Company, we now offer in fonts of 50 lbs. and over only . . . .

The following New Type:

GEND FOR SPECIMEN SHEETS.

All the above mentioned type is new and is put up in fonts and in perfect order, and is all cast on the point system. The Nonpareil, Minion and Brevier will be sold for 30 cts. per 1b., and the other sizes at 25 cts. per 1b. Terms cash, or short date with interest. We also have 1,000 fonts of new job type, all good faces, which we offer at 30 from list prices. Send for specimen sheets.