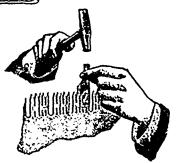

## Maple Leaf Saw Set

MANUFACTURED BY

SHURLY & DIETRICH, Galt, Ont.

Directions.—Place the set on the point of tooth, as shown in the accompanying cut, and strike a very light blow with a tack hammer. If you require more set, file the tooth with more bevel.

If you follow directions you cannot make a mistake Be sure and not strike too hard a blow, and it will set the hardest saw. On receipt of 40 cents we will send one by mail.

We are the only manufacturers in the world who export Saws in large quantities to the United States.