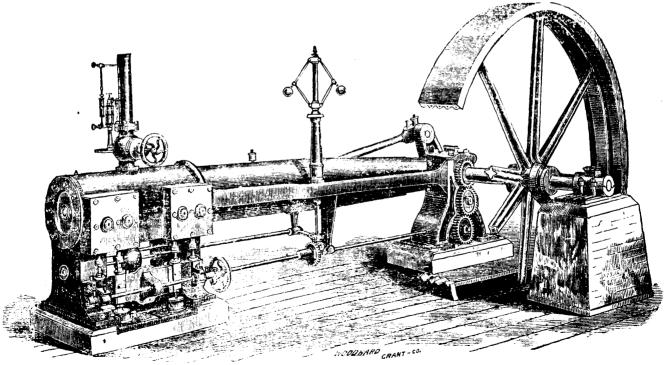

#### AUTOMATIC CUT OFF ENGINE.

The above Cut shows our Improved Variable Cut Off Engine, which combines Economy and simplicity in a higher degree than any other Engine now in use. All material and workmanship warranted. A Patent has been applied for. Send for Circular.