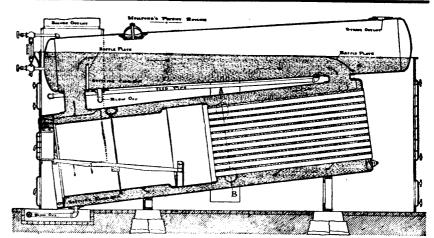

## **MUMFORD'S** IMPROVED BOILER

Is internally fired and the hot gases pass through the tubes and return around the shell, making every foot of the boiler effective heating surface.

The water circulates rapidly from front to back of boiler, up the back connection to drum and down the front connection to a point below the fire.

Sediment in feed water will be deposited at front end of drum or below furnace and all parts of boiler are accessible for cleaning purposes.

ROBB ENGINEERING COMPANY, Ltd.

AMHERST, NOVA SCOTIA.

Decision in U. S. Circuit Court of Appeals, March 3, 1808, we defeat the last claim of the Gates Iron Works on Gyrating Crushers.